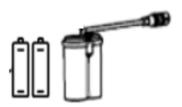

#### What's included:

- FONT 50 with Allen Key security screws
- CR123 Batteries (2x)
- 9 wall mounting screws & plugs for solid walls
- 3/8" John Guest fitting

## 3. Installing the Batteries