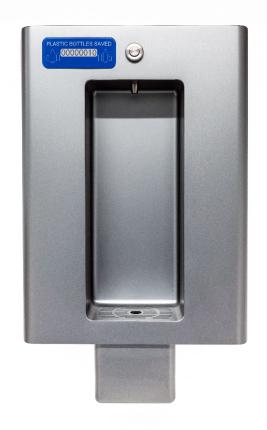

# FONT 50 INSTALLATION INSTRUCTIONS

## Font 50 Wall Mounted Bottle Filler Installation Instructions

## 9. Testing the Unit

- Once all the connections are secure, test the unit by dispensing water.
- The counter on the top should increase by 1 for every 500Ml of water dispensed, Indicating the number of plastic bottles saved.
- Test the drain connections and that the water flows smoothly.
- The waste pipe must have a fall and the receptacle must be lower than the connection to the unit.