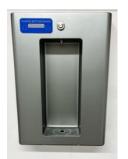

## 4. Connecting the Water Feed Pipe

5. Mounting the Dispenser Body

• Connect the water feed pipe from the filter outlet to the flow meter located inside the top of the Fountain cover unit.

#### **Please Note:**

If installing in a covered out door space please ensure all pipework and the filter is lagged to prevent freezing.

- Carefully position the dispenser body onto the wall bracket.
- Secure the body with the 2 Allen key screws located at the bottom left and right sides of the Body.