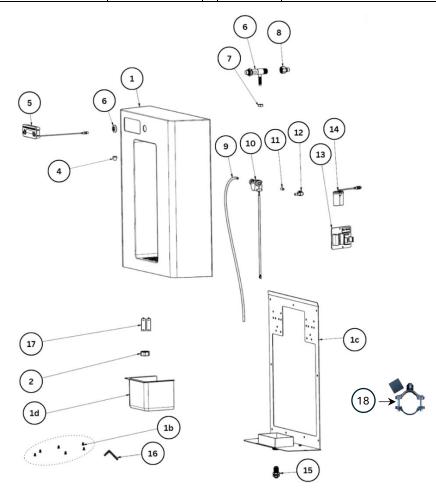

| NO.  | DESCRIPTION                               | CODE     | NO.   | DESCRIPTION                                                              | CODE     |
|------|-------------------------------------------|----------|-------|--------------------------------------------------------------------------|----------|
| 1    | Fountain Cover                            | FONT501  | 8     | Valve Connection                                                         | FONT508  |
| 1b   | Allen key 2.5mm Screws x6                 | FONT501B | 9     | John Guest ¼" Tube<br>(x45cm)                                            | FONT509  |
| 1c   | Wall Mounting Bracket with Drip<br>Tray   | FONT501C | 11    | John Guest ¼" Tube<br>(x4cm)                                             | FONT5011 |
| 1d   | Pipework Cover                            | FONT501D | 12    | John Guest ¼" Elbow                                                      | FONT5012 |
| 2    | 3/4" BSP to 3/8" Push-fit Reducer         | REDU3438 | 13,14 | Fixing Plate & Battery Box                                               | FONT5013 |
| 4    | Outlet Cover                              | FONT504  | 15    | Drain Connector                                                          | FONT5015 |
| 5,10 | Bottle Savings Calculator & Flow<br>Meter | FONT505  | 16    | Allen Key 2.5mm                                                          | FONT5016 |
| 6    | Instant Angle Valve                       | FONT506  | 17    | Batteries x2                                                             | FONT5017 |
| 7    | Hex Nut                                   | FONT507  | 18    | 3/8" Push Fit to 32mm<br>clamp for waste<br>connection <b>(Optional)</b> | FONT5018 |