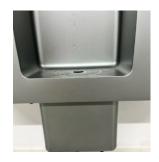

#### 8. Installing the Pipework Cover

- Screw into place with the 4 x Allen key screws to the pipework cover at the bottom of the unit.
- This is to prevent tampering with the pipe connections.

## 9. Testing the Unit

- Once all the connections are secure, test the unit by dispensing water.
- The counter on the top should increase by 1 for every 500Ml of water dispensed, Indicating the number of plastic bottles saved.
- Test the drain connections and that the water flows smoothly.
- The waste pipe must have a fall and the receptacle must be lower than the connection to the unit.