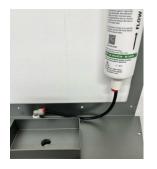

## 3. Installing the Batteries

#### Connecting the water inlet:

- Attach the water inlet bulkhead fitting to the filter.
- Ensure the water flow is correct as indicated on the filter.
- Open the battery housing inside the Fountain cover.
- Insert 2 x CR123 Batteries to power the flow meter and bottle saving odometer.