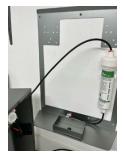

#### 2. Installing the Filter Bracket

#### **Tools Required**

- Drill & Drill Bits
- Level
- 2.5mm Allen Key (Supplied)

- Position the rear mounting bracket on the wall.
- Use a level to ensure the bracket is level.
- Mark the 9 fixing points on the wall.
- Drill holes at the marked points.
- Insert the wall plugs and secure the bracket to the wall with the screws.
  - Fix the filter bracket inside the rear bracket area.
- Mount the water filter onto the filter bracket.

#### Connecting the water inlet:

- Attach the water inlet bulkhead fitting to the filter.
- Ensure the water flow is correct as indicated on the filter.
- Open the battery housing inside the Fountain cover.
- Insert 2 x CR123 Batteries to power the flow meter and bottle saving odometer.