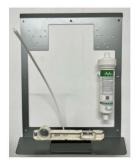

#### 2. Installing the Filter Bracket

#### **Tools Required**

- Drill & Drill Bits
- Level
- 2.5mm Allen Key (Supplied)

- Position the rear mounting bracket on the wall.
- Use a level to ensure the bracket is level.
- Mark the 9 fixing points on the wall.
- Drill holes at the marked points.
- Insert the wall plugs and secure the bracket to the wall with the screws.
  - Fix the filter bracket inside the rear bracket area.
- Mount the water filter onto the filter bracket.

#### Connecting the water inlet:

- Attach the water inlet bulkhead fitting to the filter.
- Ensure the water flow is correct as indicated on the filter.
- Open the battery housing inside the Fountain cover.
- Insert 2 x CR123 Batteries to power the flow meter and bottle saving odometer.