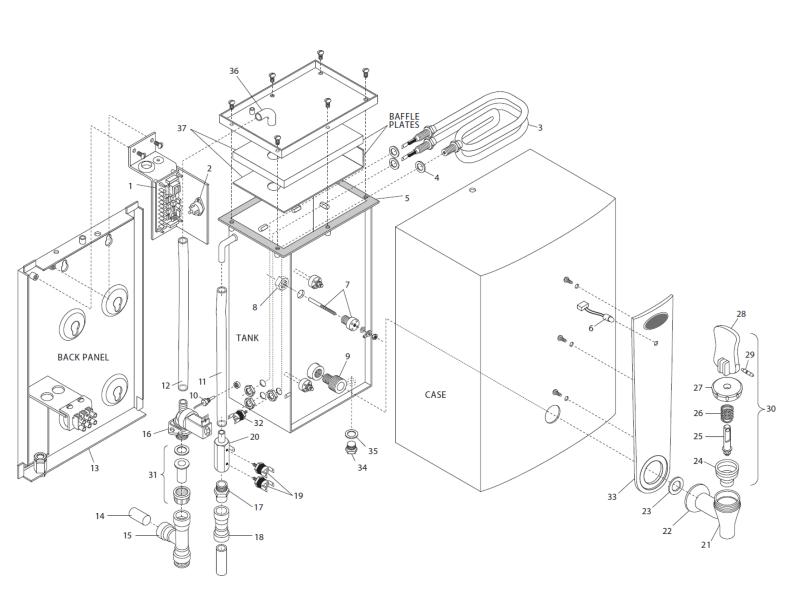

## AA WA5

UK HQ: Cedar House Grange Farm Long Lane Newbury RG14 2TF

| AAWA5 – KEY TO EXPLOADED ASSEMBLY DRAWING |                                                      |                          |
|-------------------------------------------|------------------------------------------------------|--------------------------|
| DAWG NO.                                  | DESCRIPTION                                          | AA NO.                   |
| 1                                         | Main Control Circuit Board (XE150G-SP)               | Not stocked              |
| 2                                         | Triac (25A) (XE851-SP)                               | IN1507                   |
| 3                                         | Element (XEN175-SP)                                  | INWA03                   |
| 4                                         | Element Washer (silicone rubber) (XEN100/W-SP)       | Not stocked              |
| 5                                         | Tank Gasket (WEN5G/N-SP)                             | Not stocked              |
| 6                                         | Tri-coloured LED c/w flying lead (XE152-SP)          | Not stocked              |
| 7                                         | Probe Assembly (PRBI/A)                              | Not stocked              |
| 8                                         | Hex Nut (T514/SS-SP)                                 | Not stocked              |
| 9                                         | Brass tank adaptor (XTP1019/HS-SP)                   | Not stocked              |
| 10                                        | Thermistor Stick On (XE853-SP)                       | Not stocked              |
| 10                                        | Thermistor Screw In (XE853/PRB-SP)                   | Not stocked              |
| 11                                        | Overflow silicone tube (per Metre) (SR2-SP)          | Not stocked              |
| 12                                        | Water feed pipe (Per Metre) (ACC309/S-SP)            | Not stocked              |
| 13                                        | Back Panel                                           | Not stocked              |
| 14                                        | Brass blanking bung (WMB15/B-SP)                     | Not stocked              |
| 15                                        | John Guest 15mm Push-fit "T" coupling (WMB15/T-SP)   | Not stocked              |
| 16                                        | Cold water inlet solenoid valve (SOL12-SP)           | INWA16                   |
| 17                                        | Brass 1/4" BSP to 15mm push-fit (SRF15-SP)           | Not stocked              |
| 18                                        | John Guest 15mm straight push-fit (WMB15/S-SP)       | Not stocked              |
| 19                                        | Over-boil safety cut-out (XErn7-SP)                  | Not stocked              |
| 20                                        | Brass thermal cut-out mount (SRF25-SP)               | Not stocked              |
| 21                                        | Complete Tap                                         | INWA501                  |
| 22                                        | Grey plastic tap collar (XEN304-SP)                  | Not stocked              |
| 23                                        | Tap washer-seal (silicone rubber) (XWSH2-SP)         | Not stocked              |
| 24                                        | Silicone seat-cup tap washer (TP1001/L-SP)           | Not stocked              |
| 25                                        | Tap stem (XTP1053-SP)                                | Not stocked              |
| 25                                        | Tap Spring (TP1007 /N-SP)                            | Not stocked              |
| 27                                        | Tap bonnet (XTP1052-SP)                              | Not stocked              |
| 28                                        | AAFIRST RED Tap handle (XTP1055/LC/RED)              | Not stocked              |
| 29                                        | Bent tap pin (TP1030-SP)                             | Not stocked              |
| 30                                        | Upper Tap Assembly                                   | IN1502                   |
| 31                                        | 3/4" BSP nut, washer & brass tail push-fit (WMB34/A) | Not stocked              |
| 32                                        | Element Thermal Cut Out (set @ 120AC) (XETR5-SP)     | IN1511                   |
| 33                                        | Plastic front facia (WMB5/GREY-SP)                   | Not stocked              |
| 34                                        | Brass Tank Drain Plug (WBA24 7 /C-SP)                | Not stocked              |
| 35                                        | Fibre Washer (WBA501-SP)                             | Not stocked              |
| 36                                        | Inlet Elbow                                          | Not separately available |
| 37                                        | SS Baffle Plates                                     | Not stocked              |