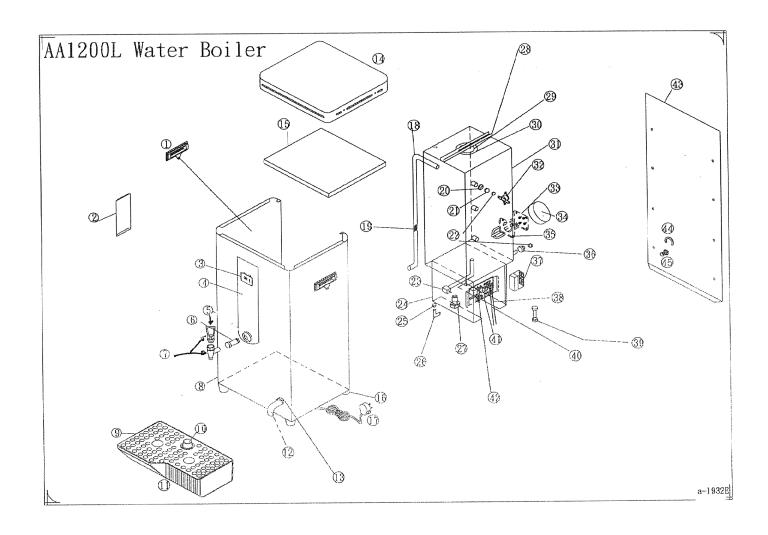

## AA1200L WATER BOILER SERIES PARTS LIST

| No  | Description                     | Code    | Remarks                 |
|-----|---------------------------------|---------|-------------------------|
| 1   | BLACK PLASTIC HANDLE            | AA1201  |                         |
| 2   | HEATING ELEMENT COVER           | AA1202  |                         |
| 3   | DIGITAL TEMP. MONITOR           | AA1203  |                         |
| 3N  | DIGITAL TEMP MONITOR            | AA1203N | From sn.<br>2018030228. |
| 4   | MAIN LABEL                      | AA1204  |                         |
| 5   | UPPER FAUCET ASSEMBLY           | AA1205T |                         |
| 6   | SHANK OF FAUCET                 | AA1206  |                         |
| 6a  | SILICONE TAP SEAL (NEW<br>TYPE) | AA1203N |                         |
| 7   | OUTLET FAUCET COMPLETE          | AA1207T |                         |
| 8   | BODY SHELL                      | AA1208  |                         |
| 9   | DRIP TRAY GRILL                 | AA1209  |                         |
| 10  | FLOAT INDICATOR                 | AA1210  |                         |
| 11  | DRIP TRAY                       | AA1211  |                         |
| 12  | OVERFLOW PIPE                   | AA1212  |                         |
| 13  | OVERFLOW CONNECTOR              | AA1213  |                         |
| 14  | TOP COVER                       | AA1214  |                         |
| 15  | FIBRE GLASS BLANKET             | AA1215  |                         |
| 16  | RUBBER FOOT                     | AA1216  |                         |
| 17  | MAINS LEAD                      | AA1217  |                         |
| 18  | OVERFLOW TUBE                   | AA1218  |                         |
| 19  | OVERFLOW TUBE CONNECTOR         | AA1219  |                         |
| 20  | 1/4 TEFLON GASKET               | AA1220  |                         |
| 21  | NUT                             | AA1221  |                         |
| 22  | LEVEL PROBE                     | AA1222  |                         |
| 23  | DRAIN TUBE CLAMP                | AA1223  |                         |
| 24  | SUPPORT FRAME                   | AA1224  |                         |
| 25  | NUT                             | AA1225  |                         |
| 26  | L TYPE CONNECTOR                | AA1226  |                         |
| 27  | INLET SOLENOID VALVE            | AA1227  |                         |
| 29  | HOT TANK COVER                  | AA1229  |                         |
| 30  | HOT TANK COVER GASKET           | AA1230  |                         |
| 31  | HOT WATER TANK                  | AA1231  |                         |
| 32  | TEMP.CONTROLLER                 | AA1232  |                         |
| 32  | MAN RESET SAFETY STAT 105C      | AA1232N | From June<br>2022       |
| 33  | HEATING ELEMENT                 | AA1233  |                         |
| 35  | ELEMENT GASKET                  | AA1235  |                         |
| 36  | SILICON GASKET                  | AA1236  |                         |
| 37  | RELAY                           | AA1237  |                         |
| 38  | RED SENSOR WIRE                 | AA1238  |                         |
| 38N | RED SENSOR WIRE                 | AA1238N | From sn.<br>2018030228. |

SOCOTEC

| 39  | ¼ REVERSE VALVE     | AA1239  |                        |
|-----|---------------------|---------|------------------------|
| 40  | BLACK SENSOR WIRE   | AA1240  |                        |
| 40N | BLACK SENSOR WIRE   | AA1240N | From sn.<br>2018030228 |
| 41  | MAIN CONTROL BOARD  | AA1241  |                        |
| 41N | MAIN CONTROL BOARD  | AA1241N | From sn. 2018030228    |
| 42  | WIRE FOR IC BOARD   | AA1242  |                        |
| 42N | WIRE FOR IC BOARD   | AA1242N | From sn.<br>2018030228 |
| 43  | BACK PANEL          | AA1243  |                        |
| 44  | "C" CLIP            | AA1244  |                        |
| 45  | WATER INLET FITTING | AA1245  |                        |
|     |                     |         |                        |

## $\frac{\text{AA1200L WATER BOILER SERIES}}{\text{EXLODED DRAWING}}$