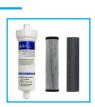

### **Accessories For The ArcticChill 98**

Installation rail with filter. Includes compression fitting, 1-Micron green filter, water block, copper pressure reducing valve & non-return valve

FloodGuard - closed inlet solenoid only opens to allow water into the cooler, when water is dispensed. By remaining closed all other times it protects the cooler against leaks

of 5m

Filter housing with carbon block candle & nanofilter

Cowling to fix the cooler securely to the wall. (Supplied separately)

3 Litre overflow kit connects the drip tray to a 3 litre alarmed overflow container. The container has a tap to empty without removing it