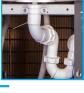

> 23cm Dispensing Height To Fill Bottles

ArcticChill 98KLARAN

The KLARAN UVC LED Shield is situated between the direct chill tank θ in front of the dispensing tap to provide point of dispense protection from bacteria and viruses