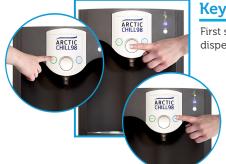

#### **Key Feature**

First select ambient or cold, then hold the dispensing button down