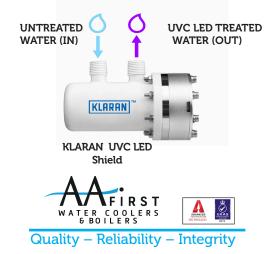

> 23cm Dispensing Height To Fill Bottles

ArcticChill 98KLARAN

The KLARAN UVC LED Shield is situated between the direct chill tank θ in front of the dispensing tap to provide point of dispense protection from bacteria and viruses

#### How The KLARAN UVC LED Shield Works

• The KLARAN UVC LED purification system destroys bacteria and viruses through UVC LED radiation as the water passes through the KLARAN Shield on its way from the water tank to the tap

KLARAN

- It destroys 99.99% of Cryptosporidium, E Coli, Giardia, Pseudonymous, Legionella and other bacteria
- Research at Boston University confirms that the KLARAN Shield also kills the Covid 19 virus
- This represents a real breakthrough in water cooler hygiene by purifying the water 24/7
- Outstanding reliability. In 5+ years continuous testing the UVC LED radiation has remained constant
- An added advantage is that the KLARAN Shield, once installed, virtually requires no maintenance
- The KLARAN Shield can be factory installed into any AA First direct chill cooler, or can be purchased as an accessory for self-installation into your direct chill cooler park