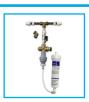

### **Accessories For The ArcticChill 98**

Installation rail with filter. Includes compression fitting, 1-Micron green filter, water block, copper pressure reducing valve & non-return valve

FloodGuard - closed inlet solenoid only opens to allow water into the cooler, when water is dispensed. By remaining closed all other times it protects the cooler against leaks