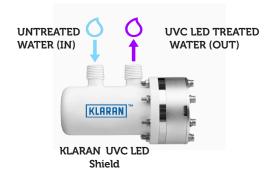

#### How The KLARAN UVC LED Shield Works

- The KLARAN UVC LED purification system destroys bacteria and viruses through UVC LED radiation as the water passes through the KLARAN Shield on its way from the water tank to the tap
- It destroys 99.99% of Cryptosporidium, E Coli, Giardia, Pseudonymous, Legionella and other bacteria
- Research at Boston University confirms that the KLARAN Shield also kills the Covid 19 virus
- This represents a real breakthrough in water cooler hygiene by purifying the water 24/7
- Outstanding reliability. In 5+ years continuous testing the UVC LED radiation has remained
- An added advantage is that the KLARAN Shield, once installed, virtually requires no
- The KLARAN Shield can be factory installed into any AA First direct chill cooler, or can be purchased as an accessory for self-installation into your direct chill cooler park