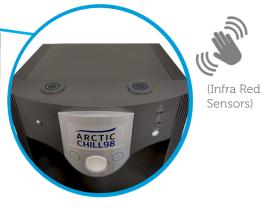

### **Contactless Dispensing**

An infra red sensor activates dispensing when you place your hand approximately 4cm over the sensor

Place Your Hand Over The Sensor <4cm

23cm Dispensing **Height To Fill Bottles** 

## **Key Feature**

First select ambient or cold, then hold the dispensing button down

> ArcticChill 98CL Infra Red Sensor **Enables Contactless Dispensing**

- Green power LED indicates power
- Orange LED will light up during dispensing
- For contactless dispensing place your hand approx. 4cm over the ambient or chilled sensor on top of the cooler

(Infra Red Sensors)