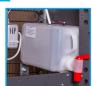

#### Accessories For The ArcticChill 98

FloodGuard - closed inlet solenoid only opens to allow water into the cooler, when water is dispensed. By remaining closed all other times it protects the cooler against leaks

Mains drainage - connect the drip tray to mains drainage. Can be supplied with a pump, to pump the water over 50m & a rise of 5m

Cowling to fix the cooler securely to the wall. (Supplied separately)

10 litre overflow system with alarm to signal when full. (Factory fitted)

3 Litre overflow kit connects the drip tray to a 3 litre alarmed overflow container. The container has a tap to empty without removing it

A pumped main drainage system pumps the waste water from the drip tray over a distance of 100m & a rise of 5m. (Factory installed)