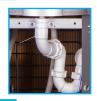

#### How The KLARAN UVC LED Shield Works

- The KLARAN UVC LED purification system destroys bacteria and viruses through UVC LED radiation as the water passes through the KLARAN Shield on its way from the water tank to the tap
- It destroys 99.99% of Cryptosporidium, E Coli, Giardia, Pseudonymous, Legionella and other bacteria
- Research at Boston University confirms that the KLARAN Shield also kills the Covid 19 virus
- This represents a real breakthrough in water cooler hygiene by purifying the water 24/7
- Outstanding reliability. In 5+ years continuous testing the UVC LED radiation has remained
- An added advantage is that the KLARAN Shield, once installed, virtually requires no
- The KLARAN Shield can be factory installed into any AA First direct chill cooler, or can be purchased as an accessory for self-installation into your direct chill cooler park

The KLARAN UVC LED shield can be purchased as an accessory for self-installation into your direct chill cooler park.

| Description           | Hourly Output    |            |              | Dimensions          | Weight |
|-----------------------|------------------|------------|--------------|---------------------|--------|
|                       | Chilled          | Ambient    | Temp         | HXWXD(mm)           | (Kg)   |
| POU Floor<br>Standing | 30-40<br>Ltrs/Hr | Indefinate | Below<br>12C | 1135 x 340 x<br>340 | 25     |