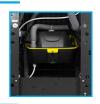

# ArcticChill 98CLKLARAN

Direct Chill Cooler Plus Contactless Dispensing To Avoid Hand To Tap Contamination & KLARAN UVC **LED Water Purification System** 

- Chiller capacity: 30 40 ltrs of below 12 °C chilled water/hour
- Copious amounts of ambient water
- Can be fitted with drip tray overflow kits & mains drainage
- Fits our standard cowling and wall bracket
- FloodGuard inlet solenoid protects the cooler against large scale flooding
- Impressive 23cm dispensing height
- Fitted with contactless dispensing
- Fitted with KLARAN UVC LED water purification system

Quality - Reliability - Integrity

ArcticChill 98CLKLARAN

Direct Chill Cooler Plus Contactless Dispensing To Avoid Hand To Tap Contamination & KLARAN UVC **LED Water Purification System** 