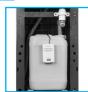

Mains drainage - connect the drip tray to mains drainage. Can be supplied with a pump, to pump the water over 50m & a rise of 5m

Cowling to fix the cooler securely to the wall. (Supplied separately)

10 litre overflow system with alarm to signal when full. (Factory fitted)

3 Litre overflow kit connects the drip tray to a 3 litre alarmed overflow container. The container has a tap to empty without removing it

A pumped main drainage system pumps the waste water from the drip tray over a distance of 100m & a rise of 5m. (Factory installed)