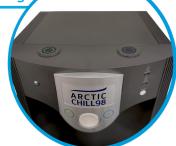

# ArcticChill 98CLKLARAN

Direct Chill Cooler Plus Contactless Dispensing To Avoid Hand To Tap Contamination & KLARAN UVC **LED Water Purification System** 

- Chiller capacity: 30 40 ltrs of below 12 °C chilled water/hour
- Copious amounts of ambient water
- Can be fitted with drip tray overflow kits & mains drainage
- Fits our standard cowling and wall bracket
- FloodGuard inlet solenoid protects the cooler against large scale flooding
- Impressive 23cm dispensing height
- Fitted with contactless dispensing
- Fitted with KLARAN UVC LED water purification system

Quality - Reliability - Integrity

ArcticChill 98CLKLARAN

Direct Chill Cooler Plus Contactless Dispensing To Avoid Hand To Tap Contamination & KLARAN UVC **LED Water Purification System** 