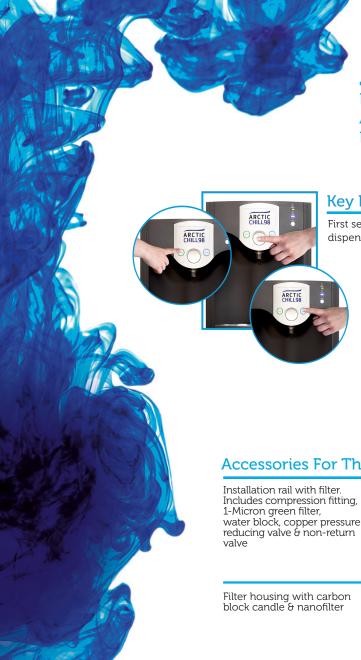

## **Key Feature**

First select ambient or cold, then hold the dispensing button down

> ArcticChill 98CL Infra Red Sensor **Enables Contactless Dispensing**

- Green power LED indicates power
- Orange LED will light up during dispensing
- For contactless dispensing place your hand approx. 4cm over the ambient or chilled sensor on top of the cooler

#### Accessories For The ArcticChill 98

FloodGuard - closed inlet solenoid only opens to allow water into the cooler, when water is dispensed. By remaining closed all other times it protects the cooler against leaks