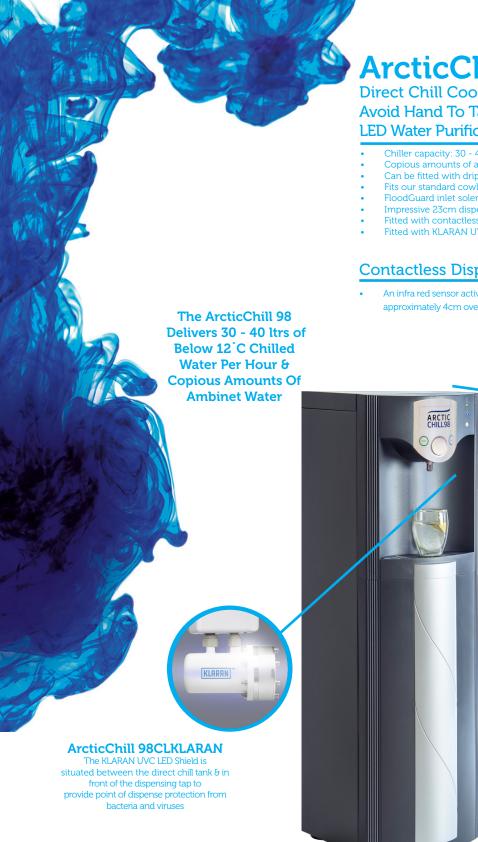

# ArcticChill 98CLKLARAN

Direct Chill Cooler Plus Contactless Dispensing To Avoid Hand To Tap Contamination & KLARAN UVC **LED Water Purification System** 

- Chiller capacity: 30 40 ltrs of below 12 °C chilled water/hour
- Copious amounts of ambient water
- Can be fitted with drip tray overflow kits & mains drainage
- Fits our standard cowling and wall bracket
- FloodGuard inlet solenoid protects the cooler against large scale flooding
- Impressive 23cm dispensing height
- Fitted with contactless dispensing
- Fitted with KLARAN UVC LED water purification system

### **Contactless Dispensing**

An infra red sensor activates dispensing when you place your hand approximately 4cm over the sensor

Place Your Hand Over The Sensor <4cm

23cm Dispensing **Height To Fill Bottles** 