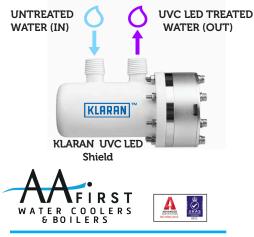

#### ArcticChill 88KLARAN

The KLARAN UVC LED Shield is situated between the direct chill tank & in front of the dispensing tap to provide point of dispense protection from bacteria and viruses

### How The KLARAN UVC LED Shield Works

- The KLARAN UVC LED purification system destroys bacteria and viruses through UVC LED radiation as the water passes through the KLARAN Shield on its way from the water tank to the tap
- It destroys 99.99% of Cryptosporidium, E Coli, Giardia, Pseudonymous, Legionella and other bacteria

**KLARAN** 

- Research at Boston University confirms that the KLARAN Shield also kills the Covid 19 virus
- This represents a real breakthrough in water cooler hygiene by purifying the water 24/7
- Outstanding reliability. In 5+ years continuous testing the UVC LED radiation has remained constant
- An added advantage is that the KLARAN Shield, once installed, virtually requires no maintenance
- The KLARAN Shield can be factory installed into any AA First direct chill cooler, or can be purchased as an accessory for self-installation into your direct chill cooler park

The KLARAN UVC LED shield can be purchased as an accessory for self-installation into your direct chill cooler park.

| Description        | Dimensions<br>H X W X D (MM) | Weight (Kg) |
|--------------------|------------------------------|-------------|
| POU Floor Standing | 1135 x 340 x 340             | 25          |
| POU Table Top      | 460 X 340 X 340              | 17.5        |