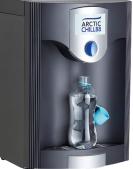

# ArcticChill 88KLARAN

#### Exceptional Capacity Plus KLARAN UVC LED Water Purification System

- Direct chill cold water cooler
- Single dispensing button for chilled water
- Can be fitted with overflow kits & mains drainage
- Fits our standard cowling and wall bracket
- WRAS approved
- FloodGuard inlet solenoid protects the cooler against large scale flooding
- Impressive 23cm dispensing height
- Fiitted with KLARAN UVC LED water purification system

#### ArcticChill 88KLARAN

The KLARAN UVC LED Shield is situated between the direct chill tank & in front of the dispensing tap to provide point of dispense protection from bacteria and viruses