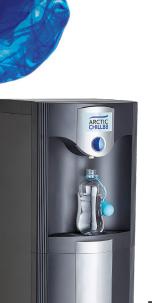

#### ArcticChill 88KLARAN

The KLARAN UVC LED Shield is situated between the direct chill tank & in front of the dispensing tap to provide point of dispense protection from bacteria and viruses

### How The KLARAN UVC LED Shield Works

- The KLARAN UVC LED purification system destroys bacteria and viruses through UVC LED radiation as the water passes through the KLARAN Shield on its way from the water tank to the tap
- It destroys 99.99% of Cryptosporidium, E Coli, Giardia, Pseudonymous, Legionella and other bacteria

**KLARAN** 

- Research at Boston University confirms that the KLARAN Shield also kills the Covid 19 virus
- This represents a real breakthrough in water cooler hygiene by purifying the water 24/7
- Outstanding reliability. In 5+ years continuous testing the UVC LED radiation has remained constant
- An added advantage is that the KLARAN Shield, once installed, virtually requires no maintenance
- The KLARAN Shield can be factory installed into any AA First direct chill cooler, or can be purchased as an accessory for self-installation into your direct chill cooler park