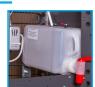

10 litre overflow system with alarm to signal when full. (Factory fitted)

A pumped main drainage system pumps the waste water from the drip tray over a distance of 100m & a rise of 5m.

(Factory installed)

www.aafirst.co.uk

Cowling to fix the cooler securely to the wall. (Supplied separately)

block candle & nanofilter

3 Litre overflow kit connects the drip tray to a 3 litre alarmed overflow container. The container has a tap to empty without removing it