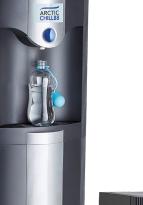

# ArcticChill 88KLARAN

#### Exceptional Capacity Plus KLARAN UVC LED Water Purification System

- Direct chill cold water cooler
- Single dispensing button for chilled water
- Can be fitted with overflow kits & mains drainage
- Fits our standard cowling and wall bracket
- WRAS approved
- FloodGuard inlet solenoid protects the cooler against large scale flooding
- Impressive 23cm dispensing height
- Fiitted with KLARAN UVC LED water purification system

#### ArcticChill 88KLARAN

The KLARAN UVC LED Shield is situated between the direct chill tank & in front of the dispensing tap to provide point of dispense protection from bacteria and viruses