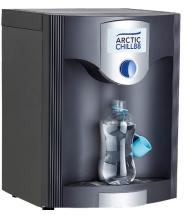

# ArcticChill 88KLARAN

#### Exceptional Capacity Plus KLARAN UVC LED Water Purification System

- Direct chill cold water cooler
- Single dispensing button for chilled water
- Can be fitted with overflow kits & mains drainage
- Fits our standard cowling and wall bracket
- WRAS approved
- FloodGuard inlet solenoid protects the cooler against large scale flooding
- Impressive 23cm dispensing height
- Fiitted with KLARAN UVC LED water purification system

## ArcticChill 88KLARAN **Exceptional Capacity Plus KLARAN UVC**

**LED Water Purification System** 