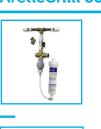

#### **Accessories For The ArcticChill 88**

Installation rail with filter. Includes compression fitting, 1-Micron green filter, water block, copper pressure reducing valve & non-return valve

Filter housing with carbon

www.aafirst.co.uk

Cowling to fix the cooler securely to the wall. (Supplied separately)

block candle & nanofilter

3 Litre overflow kit connects the drip tray to a 3 litre alarmed overflow container. The container has a tap to empty without removing it