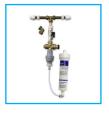

## Accessories For The ArcticRevolution 70CL/70BCL

Filter housing with carbon block candle & nanofilter.

Installation rail with filter. Includes compression fitting, 1-micron green filter, Water block, copper pressure reducing valve & non-return valve.