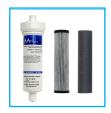

## Accessories For The ArcticRevolution 70CL/70BCL

Filter housing with carbon block candle & nanofilter.

Installation rail with filter. Includes compression fitting, 1-micron green filter, Water block, copper pressure reducing valve & non-return valve.