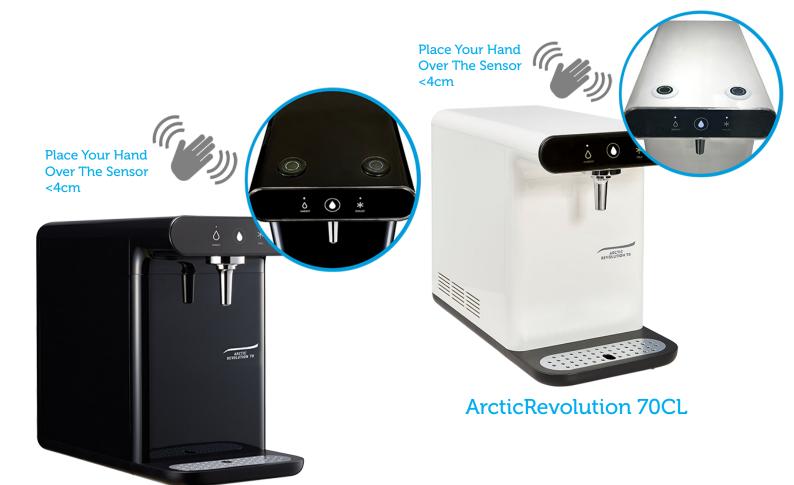

## **ArcticRevolution 70CL/70BCL**

A Revolution In Design Coupled With Contactless Dispensing

## **ArcticRevolution 70CL/70BCL**

A Revolution In Design Coupled With Contactless Dispensing

ArcticRevolution 70CL/70BCL Infra Red Sensors Enable Contactless Dispensing

To activate dispensing place your hand over the sensor <4cm