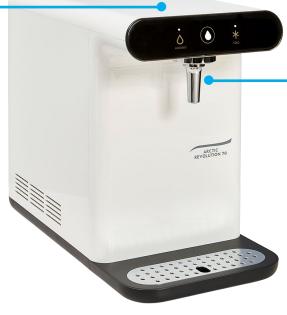

## The ArcticRevolution70CL/70BCL Features Contactless Dispensing To Avoid Hand To Tap Contamination

**ArcticRevolution 70BCL** 

Quality - Reliability - Integrity

- The direct chill ambient & chilled water cooler includes a contactless dispensing feature to avoid hand to tap contamination
- Place your hand approximately 4cm over the infra red sensor to activate dispensing
- Manual touch buttons are retained as a back up
- When chilled water is dispensed, the central droplet will flash in blue. When ambient water is dispensed it will flash in grey
- Sleek & compact in design of 370h, 240w and 488d, to fit in small work spaces
- High dispensing area of 21cm
- FloodGuard inlet solenoid protects against large scale flooding
- High quality built to last

An extremely high dispensing area of 21cm for easy filling of sports bottles