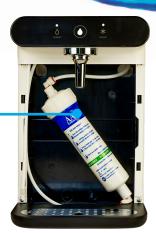

Discreet internal filter placement with easy access - Simply depress the spring-loaded base of the front panel

For Contactless Dispensing place your hand approx. 4cm over the Ambient or Chilled Sensor. To use the Manual Dispensing press the Touch pad buttons to dispense water. When cold water is dispensing the central droplet will flash in blue. For ambient water it will flash in grey

## Accessories For The ArcticRevolution 70CL/70BCL

Filter housing with carbon block candle & nanofilter.

Installation rail with filter. Includes compression fitting, 1-micron green filter, Water block, copper pressure reducing valve & non-return valve.