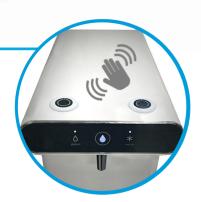

## The ArcticRevolution70CL/70BCL Features Contactless Dispensing To Avoid Hand To Tap Contamination

**ArcticRevolution 70BCL** 

Quality - Reliability - Integrity

- The direct chill ambient & chilled water cooler includes a contactless dispensing feature to avoid hand to tap contamination
- Place your hand approximately 4cm over the infra red sensor to activate dispensing
- Manual touch buttons are retained as a back up
- When chilled water is dispensed, the central droplet will flash in blue. When ambient water is dispensed it will flash in grey
- Sleek & compact in design of 370h, 240w and 488d, to fit in small work spaces
- High dispensing area of 21cm
- FloodGuard inlet solenoid protects against large scale flooding
- High quality built to last

Discreet internal filter placement with easy access - Simply depress the spring-loaded base of the front panel

For Contactless Dispensing place your hand approx. 4cm over the Ambient or Chilled Sensor. To use the Manual Dispensing press the Touch pad buttons to dispense water. When cold water is dispensing the central droplet will flash in blue. For ambient water it will flash in grey