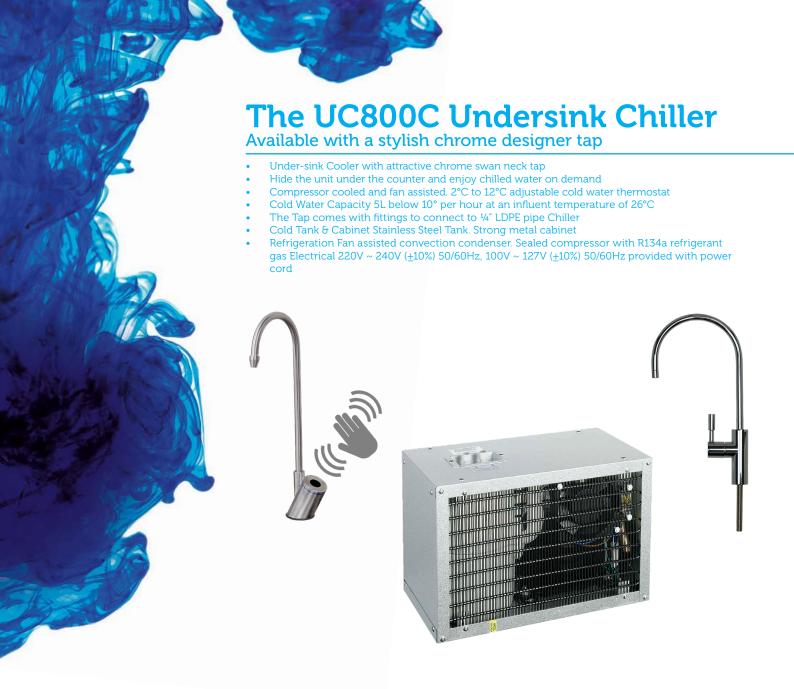

## The UC800CL Undersink Chiller With Contactless Tap

undersink chiller with contactless swan neck tap to avoid hand to tap contamination

- The Infra Red Sensor is activated by a hand hovering over the Infra Red Sensor at a distance of 2cm to 5cm
- The Sensor is connected to an Inlet Solenoid valve which opens the water supply when activated, and stops the water flowing when the hand is removed
- The Solenoid Valve is powered by two 3V batteries with a tested life span of 86.000 Solenoid activations
- The UC800CL has a cold water capacity of 5 ltr/h with an instant draw off of 1.5ltr below 10°C, from an influent temperature of 26°C. Fan assisted cooling and with an integral pressure arrestor to release pressure build up in the chilling unit. Must be installed in a well ventilated area, to avoid malfunctioning
- The Contactless tap is programmed to stop dispensing after 6 seconds. If that is insufficient to fill your glass or bottle, place your hand again over the sensor to continue dispensing

| Description | Dimensions<br>H X W X D (MM)    | Dispensing<br>Height | Weight (Kg) |
|-------------|---------------------------------|----------------------|-------------|
| UC800C      | 290 (+300 WITH TAP) x 410 x 210 | 20cm                 | 12.5        |
| UC800CL     | 290 (+300 WITH TAP) x 410 x 210 | 23cm                 | 12.5        |