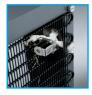

### **Contactless Dispensing**

- An infra red sensor activates dispensing when you place your hand approximately 4cm in front of the sensor
- Hi-visibility clothing may activate dispensing when in proximity <1m</li>

#### ArcticChill 88CL Infra Red Sensor Enables Contactless Dispensing

- Green power LED indicates power is on
- Orange LED will light up during dispensing
- To activate dispensing place your hand in front of the sensor <4cm
- Hi-visibility clothing may activate dispensing when in proximity <1m</li>