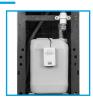

Cowling to fix the cooler securely to the wall. (Supplied separately)

3 Litre overflow kit connects the drip tray to a 3 litre alarmed overflow container. The container has a tap to empty without removing it

FloodGuard - closed inlet solenoid only opens to allow water into the cooler, when water is dispensed. By remaining closed all other times it protects the cooler against leaks

Mains drainage - connect the drip tray to mains drainage. Can be supplied with a pump, to pump the water over 50m & a rise of 5m