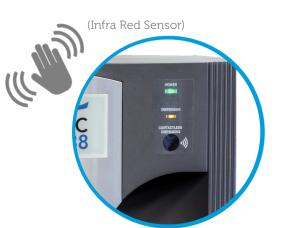

### **Contactless Dispensing**

- An infra red sensor activates dispensing when you place your hand approximately 4cm in front of the sensor
- Hi-visibility clothing may activate dispensing when in proximity <1m</li>

#### ArcticChill 88CL Infra Red Sensor Enables Contactless Dispensing

- Green power LED indicates power is on
- Orange LED will light up during dispensing
- To activate dispensing place your hand in front of the sensor <4cm
- Hi-visibility clothing may activate dispensing when in proximity <1m</li>