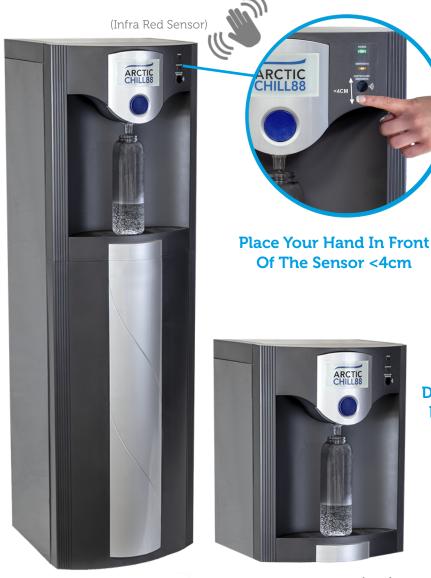

### **Contactless Dispensing**

- An infra red sensor activates dispensing when you place your hand approximately 4cm in front of the sensor
- Hi-visibility clothing may activate dispensing when in proximity <1m</li>

#### ArcticChill 88CL Infra Red Sensor Enables Contactless Dispensing

- Green power LED indicates power is on
- Orange LED will light up during dispensing
- To activate dispensing place your hand in front of the sensor <4cm
- Hi-visibility clothing may activate dispensing when in proximity <1m</li>