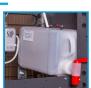

10 litre overflow system with alarm to signal when full. (Factory fitted)

A pumped main drainage system pumps the waste water from the drip tray over a distance of  $100m \ bar{s} a$  rise of 5m. (Factory installed)