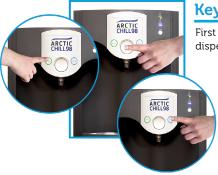

# ArcticChill 98KLARAN

Direct Chill Cooler Plus KLARAN UVC LED Water Purification System

First select ambient or cold, then hold the dispensing button down