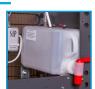

10 litre overflow system with alarm to signal when full. (Factory fitted)

3 Litre overflow kit connects the drip tray to a 3 litre alarmed overflow container. The container has a tap to empty without removing it