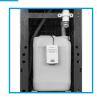

### How The KLARAN UVC LED Shield Works

ArcticChill 98 KLARAN
The KLARAN UVC LED Shield is situated between the direct chill tank & in front of the dispensing tap to provide point of dispense protection from bacteria and viruses