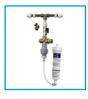

### **Accessories For The ArcticChill 98**

Installation rail with filter. Includes compression fitting, 1-Micron green filter, water block, copper pressure reducing valve & non-return valve

FloodGuard - closed inlet solenoid only opens to allow water into the cooler, when water is dispensed. By remaining closed all other times it protects the cooler against leaks

Filter housing with carbon block candle & nanofilter

Mains drainage - connect the drip tray to mains drainage. Can be supplied with a pump, to pump the water over 50m & a rise of 5m

Cowling to fix the cooler securely to the wall. (Supplied separately)