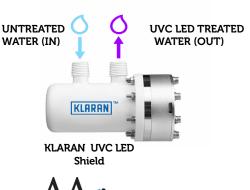

### How The KLARAN UVC LED Shield Works

ArcticChill 98 KLARAN
The KLARAN UVC LED Shield is situated between the direct chill tank & in front of the dispensing tap to provide point of dispense protection from bacteria and viruses

 The KLARAN UVC LED purification system destroys bacteria and viruses through UVC LED radiation as the water passes through the KLARAN Shield on its way from the water tank to the tap

KLARAN

- It destroys 99.99% of Cryptosporidium, E Coli, Giardia, Pseudonymous, Legionella and other bacteria
- Research at Boston University confirms that the KLARAN Shield also kills the Covid 19 virus
- This represents a real breakthrough in water cooler hygiene by purifying the water 24/7
- Outstanding reliability. In 5+ years continuous testing the UVC LED radiation has remained constant
- An added advantage is that the KLARAN Shield, once installed, virtually requires no maintenance
- The KLARAN Shield can be factory installed into any AA First direct chill cooler, or can be purchased as an accessory for self-installation into your direct chill cooler park