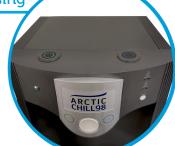

## ArcticChill 98CLKLARAN

Direct Chill Cooler Plus Contactless Dispensing To Avoid Hand To Tap Contamination & KLARAN UVC **LED Water Purification System** 

- Chiller capacity: 30 40 ltrs of below 12 °C chilled water/hour
- Copious amounts of ambient water
- Can be fitted with drip tray overflow kits & mains drainage
- Fits our standard cowling and wall bracket
- FloodGuard inlet solenoid protects the cooler against large scale flooding
- Impressive 23cm dispensing height
- Fitted with contactless dispensing
- Fitted with KLARAN UVC LED water purification system

# ArcticChill 98CLKLARAN

Direct Chill Cooler Plus Contactless Dispensing To Avoid Hand To Tap Contamination & KLARAN UVC **LED Water Purification System** 

### **Key Feature**

First select ambient or cold, then hold the dispensing button down

> ArcticChill 98CL Infra Red Sensor **Enables Contactless Dispensing**

- Green power LED indicates power
- Orange LED will light up during dispensing
- For contactless dispensing place your hand approx. 4cm over the ambient or chilled sensor on top of the cooler