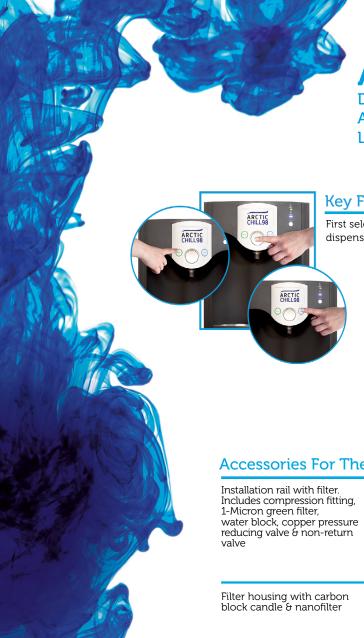

### **Key Feature**

First select ambient or cold, then hold the dispensing button down

> ArcticChill 98CL Infra Red Sensor **Enables Contactless Dispensing**

- Green power LED indicates power
- Orange LED will light up during dispensing
- For contactless dispensing place your hand approx. 4cm over the ambient or chilled sensor on top of the cooler