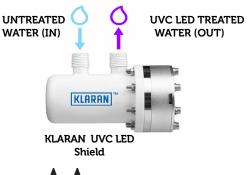

#### How The KLARAN UVC LED Shield Works

- The KLARAN UVC LED purification system destroys bacteria and viruses through UVC LED radiation as the water passes through the KLARAN Shield on its way from the water tank to the tap
- It destroys 99.99% of Cryptosporidium, E Coli, Giardia, Pseudonymous, Legionella and other bacteria
- Research at Boston University confirms that the KLARAN Shield also kills the Covid 19 virus
- This represents a real breakthrough in water cooler hygiene by purifying the water 24/7
- Outstanding reliability. In 5+ years continuous testing the UVC LED radiation has remained
- An added advantage is that the KLARAN Shield, once installed, virtually requires no main-
- The KLARAN Shield can be factory installed into any AA First direct chill cooler, or can be purchased as an accessory for self-installation into your direct chill cooler park