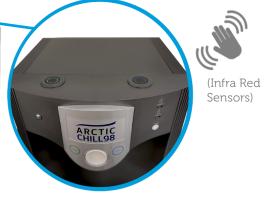

### **Key Feature**

First select ambient or cold, then hold the dispensing button down

> ArcticChill 98CL Infra Red Sensor **Enables Contactless Dispensing**

- Green power LED indicates power
- Orange LED will light up during dispensing
- For contactless dispensing place your hand approx. 4cm over the ambient or chilled sensor on top of the cooler

(Infra Red Sensors)