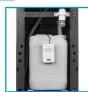

Mains drainage - connect the drip tray to mains drainage. Can be supplied with a pump, to pump the water over 50m & a rise of 5m

Cowling to fix the cooler securely to the wall. (Supplied separately)

10 litre overflow system with alarm to signal when full. (Factory fitted)

3 Litre overflow kit connects the drip tray to a 3 litre alarmed overflow container. The container has a tap to empty without removing it

A pumped main drainage system pumps the waste water from the drip tray over a distance of 100m & a rise of 5m (Factory installed)