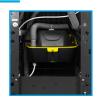

## ArcticChill 98CLKLARAN

Direct Chill Cooler Plus Contactless Dispensing To Avoid Hand To Tap Contamination & KLARAN UVC **LED Water Purification System** 

- Chiller capacity: 30 40 ltrs of below 12 °C chilled water/hour
- Copious amounts of ambient water
- Can be fitted with drip tray overflow kits & mains drainage
- Fits our standard cowling and wall bracket
- FloodGuard inlet solenoid protects the cooler against large scale flooding
- Impressive 23cm dispensing height
- Fitted with contactless dispensing
- Fitted with KLARAN UVC LED water purification system

# ArcticChill 98CLKLARAN

Direct Chill Cooler Plus Contactless Dispensing To Avoid Hand To Tap Contamination & KLARAN UVC **LED Water Purification System** 