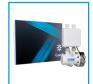

#### How The KLARAN UVC LED Shield Works

- The KLARAN UVC LED purification system destroys bacteria and viruses through UVC LED radiation as the water passes through the KLARAN Shield on its way from the water tank to the tap
- It destroys 99.99% of Cryptosporidium, E Coli, Giardia, Pseudonymous, Legionella and other bacteria
- Research at Boston University confirms that the KLARAN Shield also kills the Covid 19 virus
- This represents a real breakthrough in water cooler hygiene by purifying the water 24/7
- Outstanding reliability. In 5+ years continuous testing the UVC LED radiation has remained
- An added advantage is that the KLARAN Shield, once installed, virtually requires no main-
- The KLARAN Shield can be factory installed into any AA First direct chill cooler, or can be purchased as an accessory for self-installation into your direct chill cooler park

The KLARAN UVC LED shield can be purchased as an accessory for self-installation into your direct chill cooler park.

Weight (Kg) **POU Floor** 30-40 Below 1135 x 340 x Indefinate 25 Standing Ltrs/Hr 12C 340