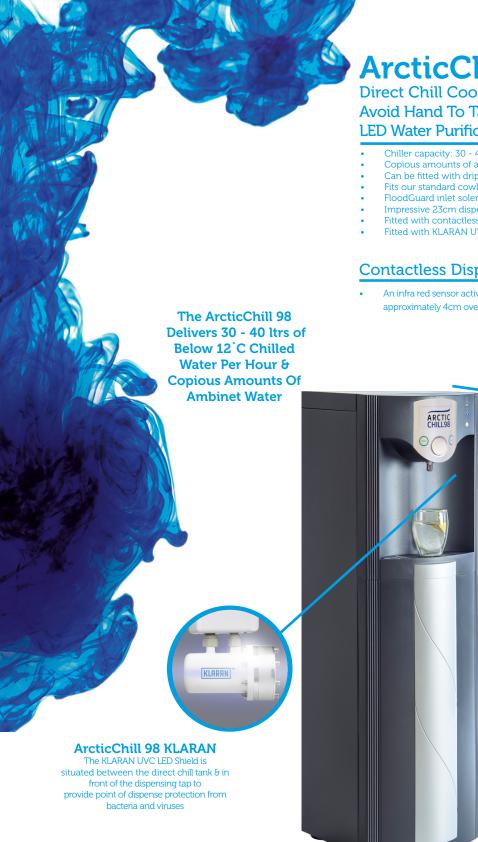

### **Contactless Dispensing**

An infra red sensor activates dispensing when you place your hand approximately 4cm over the sensor

Place Your Hand Over The Sensor <4cm

23cm Dispensing **Height To Fill Bottles** 

### **Key Feature**

First select ambient or cold, then hold the dispensing button down

> ArcticChill 98CL Infra Red Sensor **Enables Contactless Dispensing**

- Green power LED indicates power
- Orange LED will light up during dispensing
- For contactless dispensing place your hand approx. 4cm over the ambient or chilled sensor on top of the cooler