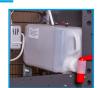

Mains drainage - connect the drip tray to mains drainage. Can be supplied with a pump, to pump the water over 50m & a rise of 5m

Cowling to fix the cooler securely to the wall. (Supplied separately)

10 litre overflow system with alarm to signal when full. (Factory fitted)

3 Litre overflow kit connects the drip tray to a 3 litre alarmed overflow container. The container has a tap to empty without removing it

A pumped main drainage system pumps the waste water from the drip tray over a distance of 100m & a rise of 5m (Factory installed)