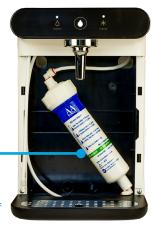

# ArcticRevolution 70KLARAN & ArcticRevolution 70BKLARAN

A Revolution In Cooler Design Coupled With State Of The Art KLARAN UVC LED Water Purification System

The KLARAN UVC LED shield is situated between the direct chill tank and the dispensing tap to provide point of dispense protection from bacteria and viruses

### How The KLARAN UVC LED Shield Works

- The KLARAN UVC LED purification system destroys bacteria and viruses through UVC
  LED radiation as the water passes through the KLARAN Shield on its way from the water
  tank to the tap
- It destroys 99.99% of Cryptosporidium, E Coli, Giardia, Pseudonymous, Legionella and other bacteria
- Research at Boston University confirms that the KLARAN Shield also kills the Covid 19 virus
- This represents a real breakthrough in water cooler hygiene by purifying the water 24/7
- Outstanding reliability. In 5+ years continuous testing the UVC LED radiation has remained constant
- An added advantage is that the KLARAN Shield, once installed, virtually requires no maintenance
- The KLARAN Shield can be factory installed into any AA First direct chill cooler, or can be purchased as an accessory for self-installation into your direct chill cooler park

Installation rail with filter. Includes compression fitting, 1-micron green filter, Water block, copper pressure reducing valve & non-return valve.

The KLARAN UVC LED shield can be purchased as an accessory for self-installation into your direct chill cooler park.