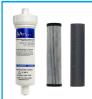

### Accessories For The ArcticRevolution

viruses

Filter housing with carbon block candle & nanofilter.

FloodGuard - Inlet solenoid only opens to allow water into the cooler, when water is dispensed. By remaining closed all other times it protects the cooler against leaks.