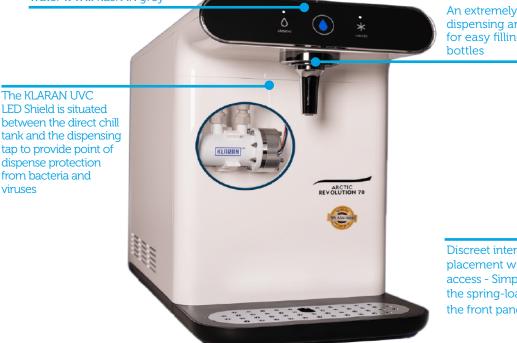

# ArcticRevolution 70KLARAN & ArcticRevolution 70BKLARAN

A Revolution In Cooler Design Coupled With State Of The Art KLARAN UVC LED Water Purification System

The KLARAN UVC LED shield is situated between the direct chill tank and the dispensing tap to provide point of dispense protection from bacteria and viruses

### ArcticRevolution Features

- Direct chill ambient & chilled water cooler
- Manual touch buttons. When chilled water is dispensed the central droplet will flash blue. When ambient water is dispensed it will flash grey.
- Sleek and compact in design of 370h, 240w and 488d, to fit small work spaces
- High dispensing area of 21cm
- Flood Guard inlet solenoid protects against large scale flooding
- High quality built to last

An extremely high dispensing area of 21cm for easy filling of sports

Discreet internal filter placement with easy access - Simply depress the spring-loaded base of the front panel