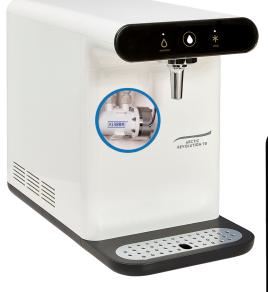

# ArcticRevolution 70KLARAN & ArcticRevolution 70BKLARAN

A Revolution In Cooler Design Coupled With State Of The Art KLARAN UVC LED Water Purification System

The KLARAN UVC LED shield is situated between the direct chill tank and the dispensing tap to provide point of dispense protection from bacteria and viruses

### ArcticRevolution Features

- Direct chill ambient & chilled water cooler
- Manual touch buttons. When chilled water is dispensed the central droplet will flash blue. When ambient water is dispensed it will flash grey.
- Sleek and compact in design of 370h, 240w and 488d, to fit small work spaces
- High dispensing area of 21cm
- Flood Guard inlet solenoid protects against large scale flooding
- High quality built to last

## **ArcticRevolution 70KLARAN & ArcticRevolution 70BKLARAN**

A Revolution In Cooler Design Coupled With State Of The Art **KLARAN UVC LED Water Purification System** 

Touch pad buttons to dispense water. When cold water is dispensing the central droplet will flash in blue. For ambient water it will flash in grey