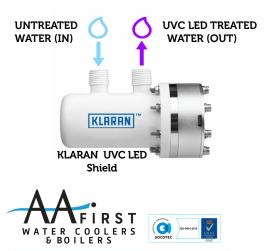

### How The KLARAN UVC LED Shield Works

- The KLARAN UVC LED purification system destroys bacteria and viruses through UVC
  LED radiation as the water passes through the KLARAN Shield on its way from the water
  tank to the tap
- It destroys 99.99% of Cryptosporidium, E Coli, Giardia, Pseudonymous, Legionella and other bacteria
- Research at Boston University confirms that the KLARAN Shield also kills the Covid 19 virus
- This represents a real breakthrough in water cooler hygiene by purifying the water 24/7
- Outstanding reliability. In 5+ years continuous testing the UVC LED radiation has remained constant
- An added advantage is that the KLARAN Shield, once installed, virtually requires no maintenance
- The KLARAN Shield can be factory installed into any AA First direct chill cooler, or can be purchased as an accessory for self-installation into your direct chill cooler park

Installation rail with filter. Includes compression fitting, 1-micron green filter, Water block, copper pressure reducing valve & non-return valve.

The KLARAN UVC LED shield can be purchased as an accessory for self-installation into your direct chill cooler park.