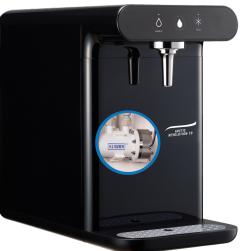

#### ArcticRevolution 70B KLARAN

## **ArcticRevolution 70KLARAN & ArcticRevolution 70BKLARAN**

A Revolution In Cooler Design Coupled With State Of The Art **KLARAN UVC LED Water Purification System** 

Touch pad buttons to dispense water. When cold water is dispensing the central droplet will flash in blue. For ambient water it will flash in grey