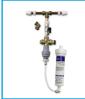

Installation rail with filter. Includes compression fitting, 1-micron green filter, Water block, copper pressure reducing valve & non-return valve.

The KLARAN UVC LED shield can be purchased as an accessory for self-installation into your direct chill cooler park.