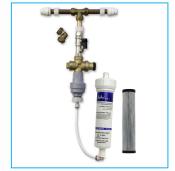

## Installation Rail With Filter

Includes a Compression Fitting, a Non Return Valve, a Pressure Reducing Valve and a Water Block.

It also includes a Filter consisting of our re-useable Filter Housing (to avoid plastic waste) and either a Carbon Block Filter Candle (PFRAILKIT) or a NANOFilter Candle (PFRAILKITNANO) which fit into the Filter Housing. Both Candles can be recycled with household waste. The NANOFilter Candle has a high Pharma Rating and removes 99.9% of viruses and cysts.

## Installation Rail (PRAILKIT)

Rail & Nano Filter (PFRAILKITNANO)

Rail & Carbon Filter (PFRAILKIT)

Filter Housing (FILTHOU)

Nano-Filter Candle (NANOF)

Carbon-Filter Candle (FILTCAR)

www.aafirst.co.uk