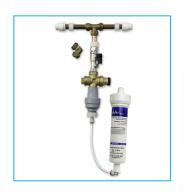

## Installation Rail With Filter

Includes a Compression Fitting, a Non Return Valve, a Pressure Reducing Valve and a Water Block.

It also includes a Filter consisting of our re-useable Filter Housing (to avoid plastic waste) and either a Carbon Block Filter Candle (PFRAILKIT) or a NANOFilter Candle (PFRAILKITNANO) which fit into the Filter Housing. Both Candles can be recycled with household waste. The NANOFilter Candle has a high Pharma Rating and removes 99.9% of viruses and cysts.

## Installation Rail (PRAILKIT)

Rail & Nano Filter (PFRAILKITNANO)

Rail & Carbon Filter (PFRAILKIT)

Filter Housing (FILTHOU)

Nano-Filter Candle (NANOF)

Carbon-Filter Candle (FILTCAR)

www.aafirst.co.uk