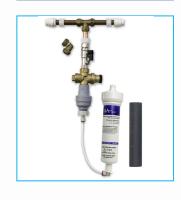

## Installation Rail With Filter

Includes a Compression Fitting, a Non Return Valve, a Pressure Reducing Valve and a Water Block.

It also includes a Filter consisting of our re-useable Filter Housing (to avoid plastic waste) and either a Carbon Block Filter Candle (PFRAILKIT) or a NANOFilter Candle (PFRAILKITNANO) which fit into the Filter Housing. Both Candles can be recycled with household waste. The NANOFilter Candle has a high Pharma Rating and removes 99.9% of viruses and cysts.

## Installation Rail (PRAILKIT)

Rail & Nano Filter (PFRAILKITNANO)

Rail & Carbon Filter (PFRAILKIT)

Filter Housing (FILTHOU)

Nano-Filter Candle (NANOF)

Carbon-Filter Candle (FILTCAR)

www.aafirst.co.uk