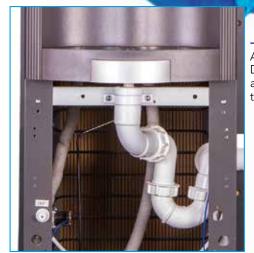

## Waste System (WASTEKIT114)

A Waste System which connects the Drip Tray straight to Waste. It requires a modification of the Drip Tray and is therefore only available Factory Fitted.