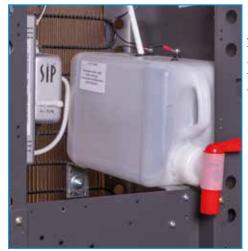

### 3 litre Overflow Container (WB4465)

The 3 litre Overflow Container connects to the prepared outlet on the Drip Tray. The Container is alarmed to indicate when full and has a tap to empty. The 3 litre Overflow Container can be Factory Fitted or Self Installed.