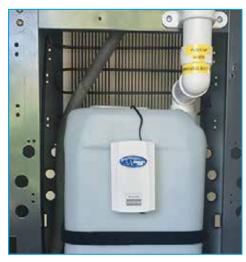

### 10 litre Overflow Container (OVERFLOW10)

The connects to a specially prepared connection on the Drip Tray and required modification to the lower panel. The Container is alarmed to indicate when full. The 10 litre Overflow Container is only available Factory Fitted.