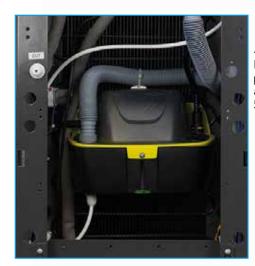

## **Pumped Waste System** (PUMP2L)

Pumped Waste System which can pump the waste from the drip tray over a distance of 100m and a rise of up to 5m into waste. Factory Fitted only.

www.aafirst.co.uk