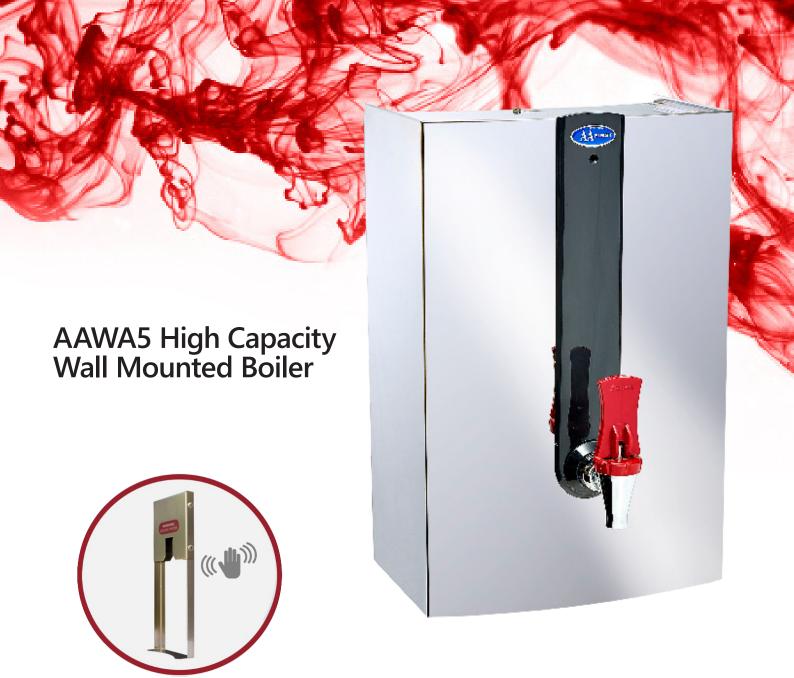

NO TOUCH ADAPTER - Allows for hygienic no contact dispense which eliminates touch contamination

## **Features**

- For customers who are working to a budget, but still want quality and reliability
- NO TOUCH ADAPTER Allows for hygienic no contact dispense which eliminates touch contamination
- High quality polished stainless steel casing for front of house
- Two year on site warranty
- Default temperature setting at 96°C
- High insulation to prevent heat loss

| Description | Dimensions<br>H X W X D (MM) | Weight (Kg) |
|-------------|------------------------------|-------------|
| Table Top   | 432 X 290 X 205              | 7.8         |

NO TOUCH ADAPTER available to convert to contactless Hot Water Boiler