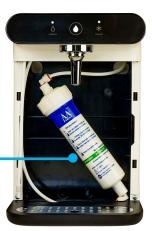

## Accessories For The ArcticRevolution 70CL/70BCL

Filter Housing With Carbon Block Candle &Nanofilter.

Installation Rail With Filter. Includes Compression Fitting, 1-Micron Green Filter, Water Block, Copper Pressure Reducing Valve & Non-Return Valve