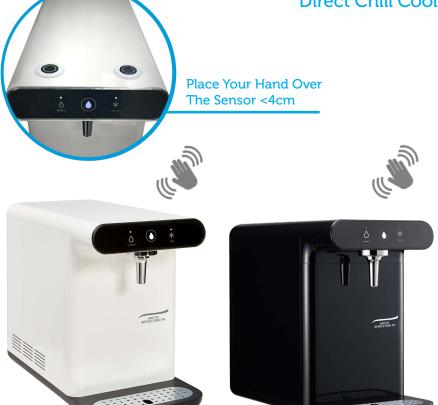

# ArcticRevolution 70CL/70BCL & ArcticRevolution 70CL KLARAN /70BCL KLARAN

3

A Revolution In Design & Contactless Dispensing Plus KLARAN UVC LED Purification System

ArcticRevolution 70CL/70BCL Infra Red Sensors Enable Contactless Dispensing

To activate dispensing place your hand over the sensor <4cm

Discreet internal filter placement with easy access - Simply depress the spring-loaded base of the front panel

For Contactless Dispensing place your hand approx. 4cm over the Ambient or Chilled Sensor. To use the Manual Dispensing press the Touch pad buttons to dispense water. When cold water is dispensing the central droplet will flash in blue. For ambient water it will flash in grey

- Direct chill ambient θ cold water cooler and contactless dispensing to avoid touch contamination
- Infra red sensors to enable contactless dispensing
- Retains manual touch pad buttons to dispense water. When cold water is dispensing the central droplet will flash in blue. For ambient water it will flash in grey
- Sleek & compact design which fits perfectly in small workspaces
- High dispensing area of 21cm
- FloodGuard inlet solenoid protects against large scale flooding
- Touch pad buttons to dispense water. When cold water is dispensing the central droplet will flash in blue. For ambient water it will flash in grey
- Available in black & creamHigh quality built to last