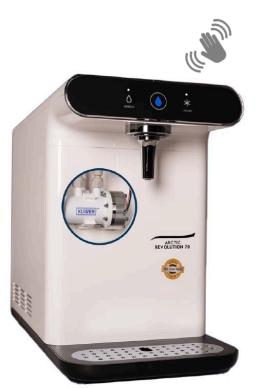

## ArcticRevolution 70CL KLARAN /70BCL KLARAN

The Klaran UVC LED Shield is situated between the Direct Chill Tank and in front of the dispensing tap, to provide point of dispense protection from bacteria and viruses

### ArcticRevolution 70CL KLARAN /70BCL KLARAN Contactless Dispensing Direct Chill Cooler Plus KLARAN UVC LED Purification System

- The Klaran UVC LED Shield is designed to destroy bacteria and viruses to protect your health
- The KLARAN UVC LED Shield represents a major technological break-through by providing 24/7 protection against bacterial contamination
- The revolutionary KLARAN UVC LED Shield destroys 99%+ of Cryptosporidium, Giardia, E-Coli, Pseudomonas, Legionella and other bacteria
- The Klaran UVC LED Shield is situated between the Direct Chill Tank and in front of
  the dispensing tap, to provide point of dispense protection from bacteria and viruses