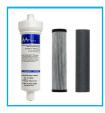

## Accessories For The ArcticRevolution 70CL/70BCL

Filter Housing With Carbon Block Candle &Nanofilter.

Installation Rail With Filter. Includes Compression Fitting, 1-Micron Green Filter, Water Block, Copper Pressure Reducing Valve & Non-Return Valve