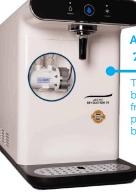

# ArcticRevolution 70CL/70BCL & ArcticRevolution 70CL KLARAN/70BCL KLARAN

A Revolution In Design & Contactless Dispensing Plus KLARAN UVC LED Purification System

ArcticRevolution 70CL

ArcticRevolution 70BCL

### ArcticRevolution 70CL KLARAN /70BCL KLARAN Contactless Dispensing Direct Chill Cooler Plus KLARAN UVC LED Purification System

- The Klaran UVC LED Shield is designed to destroy bacteria and viruses to protect your health
- The KLARAN UVC LED Shield represents a major technological break-through by providing 24/7 protection against bacterial contamination
- The revolutionary KLARAN UVC LED Shield destroys 99%+ of Cryptosporidium, Giardia, E-Coli, Pseudomonas, Legionella and other bacteria
- The Klaran UVC LED Shield is situated between the Direct Chill Tank and in front of
  the dispensing tap, to provide point of dispense protection from bacteria and viruses

- Direct chill ambient θ cold water cooler and contactless dispensing to avoid touch contamination
- Infra red sensors to enable contactless dispensing
- Retains manual touch pad buttons to dispense water. When cold water is dispensing the central droplet will flash in blue. For ambient water it will flash in grey
- Sleek & compact design which fits perfectly in small workspaces
- High dispensing area of 21cm
- FloodGuard inlet solenoid protects against large scale flooding
- Touch pad buttons to dispense water. When cold water is dispensing the central droplet will flash in blue. For ambient water it will flash in grey
- Available in black & creamHigh quality built to last