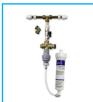

## Accessories For The ArcticRevolution 70CL/70BCL

Filter Housing With Carbon Block Candle &Nanofilter.

Installation Rail With Filter. Includes Compression Fitting, 1-Micron Green Filter, Water Block, Copper Pressure Reducing Valve & Non-Return Valve

FloodGuard - Inlet Solenoid Only Opens To