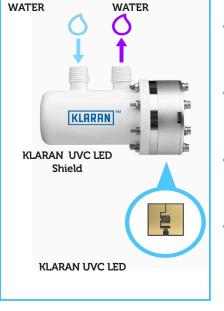

### ArcticRevolution 70CL KLARAN /70BCL KLARAN Contactless Dispensing Direct Chill Cooler Plus KLARAN UVC LED Purification System

- The Klaran UVC LED Shield is designed to destroy bacteria and viruses to protect your health
- The KLARAN UVC LED Shield represents a major technological break-through by providing 24/7 protection against bacterial contamination
- The revolutionary KLARAN UVC LED Shield destroys 99%+ of Cryptosporidium, Giardia, E-Coli, Pseudomonas, Legionella and other bacteria
- The Klaran UVC LED Shield is situated between the Direct Chill Tank and in front of
  the dispensing tap, to provide point of dispense protection from bacteria and viruses

## ArcticRevolution 70CL KLARAN /70BCL KLARAN

The Klaran UVC LED Shield is situated between the Direct Chill Tank and in front of the dispensing tap, to provide point of dispense protection from bacteria and viruses

#### **KLARAN UVC LED SHIELD** For Direct Chill/ Ice Bank Coolers

The KLARAN UVC LED Shield represents a major technological

- represents a major technological break-through by providing 24/7 protection against bacterial contamination
- The revolutionary KLARAN UVC LED Shield destroys 99%+ of Cryptosporidium, Giardia, E-Coli, Pseudomonas, Legionella and other bacteria
- Simple to install and maintenance free, which is in stark contrast to conventional UV light systems, the KLARAN UVC LED Shield adds real value to your water cooler offer
- KLARAN UVC LED Shield can be factory installed into an AA Water Cooler, or provided as a unit for self-installation