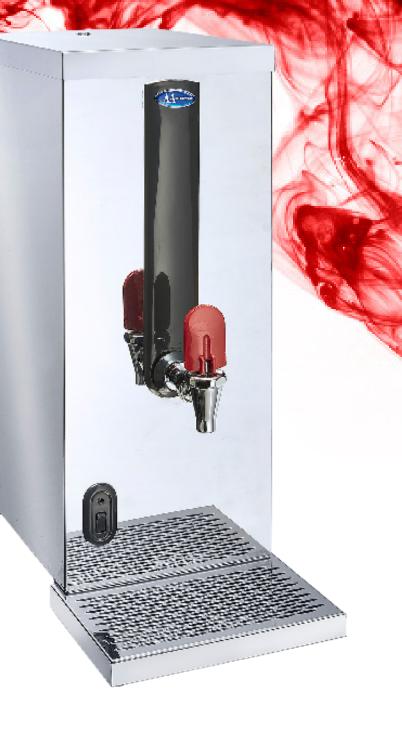

## AA1500 High Capacity Table Top Boiler

NO TOUCH ADAPTER - Allows for hygienic no contact dispense which eliminates touch contamination

## **Features**

- For customers who are working to a budget and want quality and reliability.
- NO TOUCH ADAPTER Allows for hygienic no contact dispense which eliminates touch contamination
- High quality polished stainless steel casing for front of house
- Two year on site warranty
- Default temperature setting at 96<sup>°</sup>C
- High insulation to prevent heat loss

## **Specifications**

- Self diagnostic system
- Unique point of use probe
- Drip tray included
- Low voltage switching
- Hourly output 31 litres/ 186 cups
- Rapid draw-off 10 litres
- Desgined to operate with mains pressure between 2-7 bar