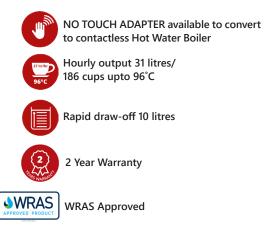

## AA1500 High Capacity Table Top Boiler

NO TOUCH ADAPTER - Allows for hygienic no contact dispense which eliminates touch contamination

## **Features**

- For customers who are working to a budget and want quality and reliability.
- NO TOUCH ADAPTER Allows for hygienic no contact dispense which eliminates touch contamination
- High quality polished stainless steel casing for front of house
- Two year on site warranty
- Default temperature setting at 96<sup>°</sup>C
- High insulation to prevent heat loss

## **Specifications**

- Self diagnostic system
- Unique point of use probe
- Drip tray included
- Low voltage switching
- Hourly output 31 litres/ 186 cups
- Rapid draw-off 10 litres
- Desgined to operate with mains pressure between 2-7 bar