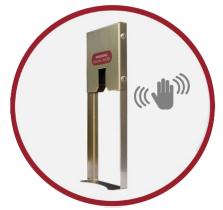

## AA1500 High Capacity Table Top Boiler

NO TOUCH ADAPTER - Allows for hygienic no contact dispense which eliminates touch contamination

## **Features**

- For customers who are working to a budget and want quality and reliability.
- NO TOUCH ADAPTER Allows for hygienic no contact dispense which eliminates touch contamination
- High quality polished stainless steel casing for front of house
- Two year on site warranty
- Default temperature setting at 96<sup>°</sup>C
- High insulation to prevent heat loss