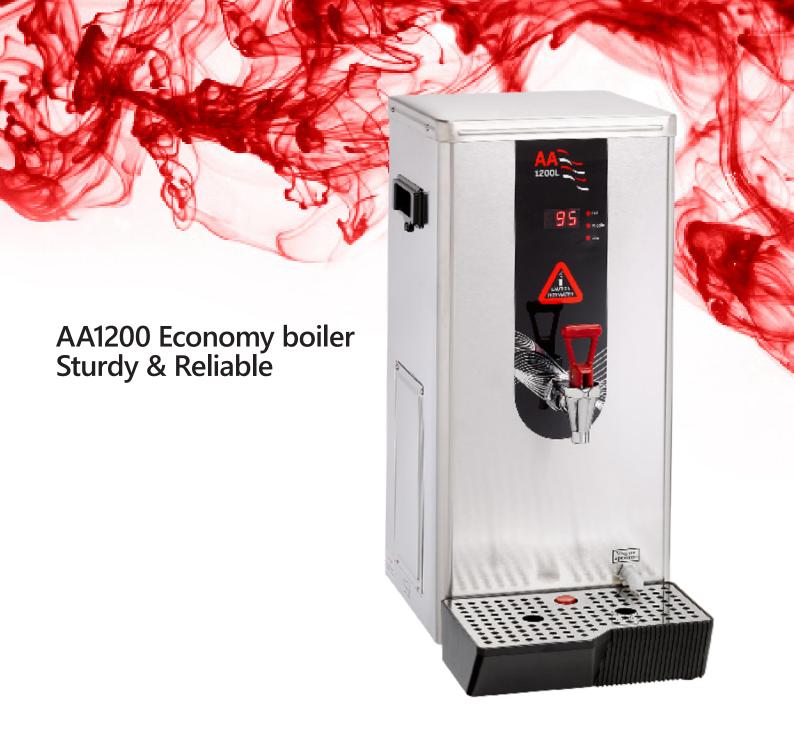

## **Features**

- A Compact & reliable counter top water boiler
- Mains connected, with automatic filling
- Large drip tray
- Tomlinson type tap
- Tap Clearance 16.5cm
- 12 months parts & and labour warranty return to base (Excludes Scale issues and wear and tear on tap seal.)
- High quality polished stainless steel casing for front of house
- Default temperature setting at 96°C
- New High insulation to prevent heat loss

## **Specifications**

- Rapid draw off: 8ltr, 48 cups at 96°C
- Hourly capacity: 17ltr, 96 cups at 96°C

| Description | Dimensions<br>H X W X D (MM) | Weight (Kg) |
|-------------|------------------------------|-------------|
| Table Top   | 560 X 260 X 260              | 13          |