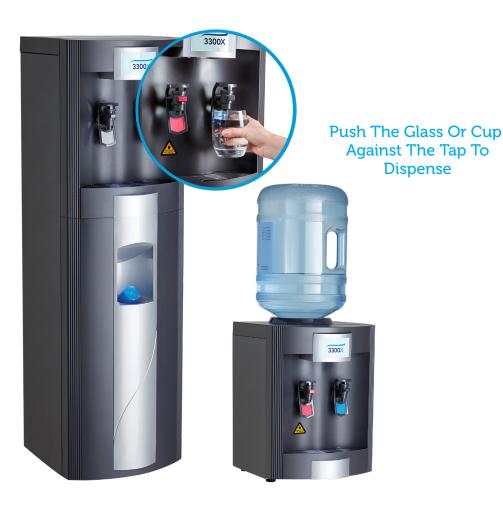

3300X Legendary Reliability

Contact-less Cooler Avoids Hand Contact With Push Paddle Taps

- Manual taps and lack of any PCB's or solenoids makes for easy maintenance
- Easy to maintain and service
- Built on the same platform, and uses many of the same parts as the well known A4400FIZZ, ArcticChill88 and ArcticStar55
- The 3300X fits our overflow and mains drainage kit with or without pump and cowling

## 3300X & 3300XSIP

Legendary Reliability Plus Automatic Sanitisation