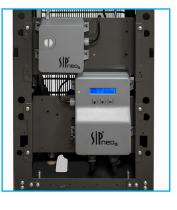

Sip<sup>®</sup> neo<sub>s</sub>

SIPneo3 automatic 24/7 ozone sanitisation can be retro-fitted to Floor-Standing, Tank Fed POU Coolers to achieve maximum hygiene  $\vartheta$  reduce the need for sanitising visits by 50% (\*Not suitable for Direct Chill Coolers)