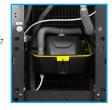

3300X Legendary Reliability

Contact-less Cooler Avoids Hand Contact With Push Paddle Taps

- Manual taps and lack of any PCB's or solenoids makes for easy maintenance
- Easy to maintain and service
- Built on the same platform, and uses many of the same parts as the well known A4400FIZZ, ArcticChill88 and ArcticStar55
- The 3300X fits our overflow and mains drainage kit with or without pump and cowling

## **3300XSIP Legendary Reliability**