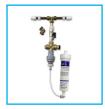

Installation Rail With Filter. Includes Compression Fitting, 1-Micron Green Filter, Water Block, Copper Pressure Reducing Valve & Non-Return Valve.

10 Litre Overflow System With Alarm To Signal When Full . (Factory Fitted).