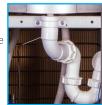

Mains Drainage - Connect The Drip Tray To Mains Drainage. Can Be Supplied With A Pump, To Pump The Water Over 50m & A Rise Of 5m.

A Pumped Main Drainage System Pumps The Waste Water From The Drip Tray Over A Distance Of 100m & A Rise Of 5m. (Factory Installed).