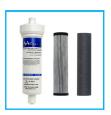

## **Accessories For The 3300X**

Reusable Filter Housing Which Can Be Used With A Carbon Block Filter Candle Or A NANOFilter Candle.

3 Litre Overflow Kit Connects The Drip Tray To A 3 Litre Alarmed Overflow Container. The Container Has A Tap To Empty Without Removing It.