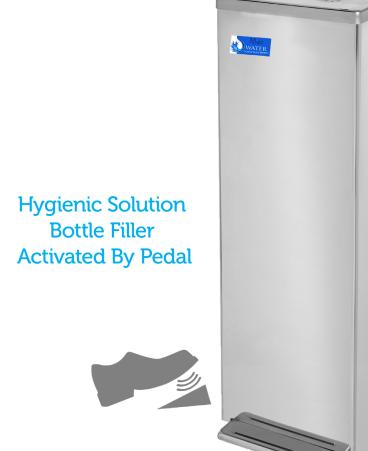

## WFP9T Hands Free Pedal Controlled Fountain For Bottle & Glass Filling

The WFP9T hands free drinking fountain has been designed as a bottle  $\theta$  glass filler, to meet the growing demand for bottle filling, combined with the need to protect from virus contamination. It comes without a bubbler, as it would be impossible to make a bubbler virus safe, as people have to put their mouth close to it.

The WFP9T comes from the same supplier as our well established WFT6 Fountain. The build quality and reliability are therefore assured.

Durable and reliable: High capacity 26 litre per hour fountain with foot pedal controlled glass filler. With waste to drain.