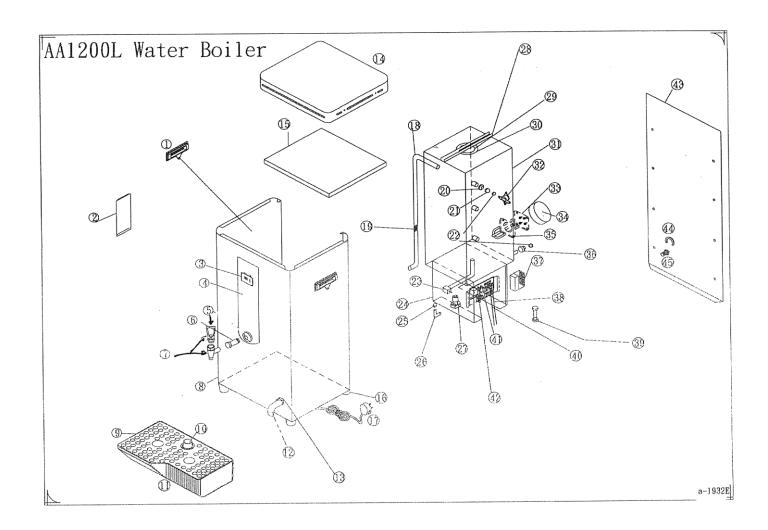

## AA1200L WATER BOILER SERIES PARTS LIST

| No  | Description                         | Code    | Remarks              |
|-----|-------------------------------------|---------|----------------------|
| 1   | BLACK PLASTIC HANDLE                | AA1201  |                      |
| 2   | HEATING ELEMENT COVER               | AA1202  |                      |
| 3   | DIGITAL TEMP. MONITOR               | AA1203  |                      |
| 3N  | DIGITAL TEMP MONITOR                | AA1203N | From sn. 2018030228. |
| 4   | MAIN LABEL                          | AA1204  |                      |
| 5   | UPPER FAUCET ASSEMBLY               | AA1205T |                      |
| 6   | SHANK OF FAUCET                     | AA1206  |                      |
| 6a  | SILICONE SEAL (NEW TYPE)<br>FOR TAP |         |                      |
| 7   | OUTLET FAUCET COMPLETE              | AA1207T |                      |
| 8   | BODY SHELL                          | AA1208  |                      |
| 9   | DRIP TRAY GRILL                     | AA1209  |                      |
| 10  | FLOAT INDICATOR                     | AA1210  |                      |
| 11  | DRIP TRAY                           | AA1211  |                      |
| 12  | OVERFLOW PIPE                       | AA1212  |                      |
| 13  | OVERFLOW CONNECTOR                  | AA1213  |                      |
| 14  | TOP COVER                           | AA1214  |                      |
| 15  | FIBRE GLASS BLANKET                 | AA1215  |                      |
| 16  | RUBBER FOOT                         | AA1216  |                      |
| 17  | MAINS LEAD                          | AA1217  |                      |
| 18  | OVERFLOW TUBE                       | AA1218  |                      |
| 19  | OVERFLOW TUBE CONNECTOR             | AA1219  |                      |
| 20  | ¼ TEFLON GASKET                     | AA1220  |                      |
| 21  | NUT                                 | AA1221  |                      |
| 22  | LEVEL PROBE                         | AA1222  |                      |
| 23  | DRAIN TUBE CLAMP                    | AA1223  |                      |
| 24  | SUPPORT FRAME                       | AA1224  |                      |
| 25  | NUT                                 | AA1225  |                      |
| 26  | L TYPE CONNECTOR                    | AA1226  |                      |
| 27  | INLET SOLENOID VALVE                | AA1227  |                      |
| 28  | COVER CLAMP                         | AA1228  |                      |
| 29  | HOT TANK COVER                      | AA1229  |                      |
| 30  | HOT TANK COVER GASKET               | AA1230  |                      |
| 31  | HOT WATER TANK                      | AA1231  |                      |
| 32  | TEMP.CONTROLLER                     | AA1232  |                      |
| 33  | HEATING ELEMENT                     | AA1233  |                      |
| 34  | SILICON COVER                       | AA1234  |                      |
| 35  | ELEMENT GASKET                      | AA1235  |                      |
| 36  | SILICON GASKET                      | AA1236  |                      |
| 37  | RELAY                               | AA1237  |                      |
| 38  | RED SENSOR WIRE                     | AA1238  |                      |
| 38N | RED SENSOR WIRE                     | AA1238N | From sn. 2018030228. |

| No  | Description         | Code    | Remarks              |
|-----|---------------------|---------|----------------------|
| 39  | ¼ REVERSE VALVE     | AA1239  |                      |
| 40  | BLACK SENSOR WIRE   | AA1240  |                      |
| 40N | BLACK SENSOR WIRE   | AA1240N | From sn. 2018030228. |
| 41  | MAIN CONTROL BOARD  | AA1241  |                      |
| 41N | MAIN CONTROL BOARD  | AA1241N | From sn. 2018030228. |
| 42  | WIRE FOR IC BOARD   | AA1242  |                      |
| 42N | WIRE FOR IC BOARD   | AA1242N | From sn. 2018030228. |
| 43  | BACK PANEL          | AA1243  |                      |
| 44  | "C" CLIP            | AA1244  |                      |
| 45  | WATER INLET FITTING | AA1245  |                      |
|     |                     |         |                      |

## $\frac{\text{AA1200L WATER BOILER SERIES}}{\text{EXLODED DRAWING}}$