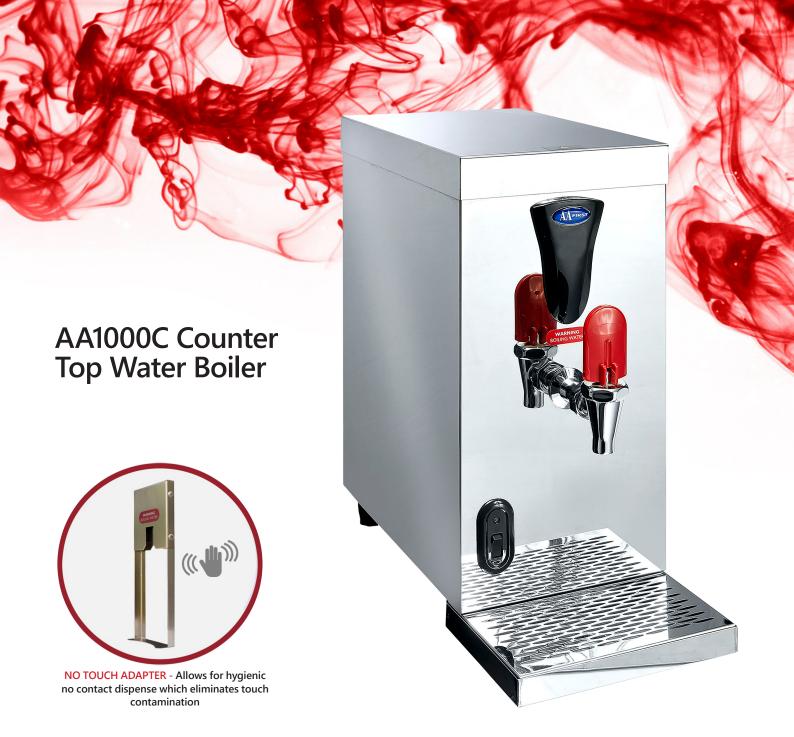

## **Features**

- Designed for those locations where space is limited but standards are high. The AA1000C is the boiling water solution for small to medium sized catering establishments.
- NO TOUCH ADAPTER Allows for hygienic no contact dispense which eliminates touch contamination
- High quality polished stainless steel casing for front of house
- Two year on site warranty
- Default temperature setting at 96°C
- High insulation to prevent heat loss

## **Specifications**

- Self diagnostic system Well insulated for minimal heat loss & energy use Easy access for service and cleaning
- Long-life incoloy elements
- Drip tray included
- Hourly output 31 litres/ 186 cups
- Rapid draw-off 5 litres
- Desgined to operate with mains pressure between 2-7 bar