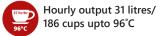

## **Specifications**

- Self diagnostic system Well insulated for minimal heat loss & energy use Easy access for service and cleaning
- Long-life incoloy elements
- Drip tray included
- Hourly output 31 litres/ 186 cups
- Rapid draw-off 5 litres
- Desgined to operate with mains pressure between 2-7 bar