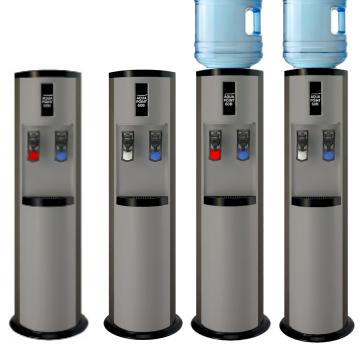

Hot & Chilled or Ambient & Chilled Bottled or POU Water Coolers

## **Features**

- Our entry range of Coolers.
- Available as Hot & Chilled, Ambient & Chilled, Bottled or POU Coolers.
- High Performance.
- Quality Build by Wonbong, stylish design.
- Manual taps and lack of any PCB's or solenoids ensures reliability and easy maintenance.
- Non Scratch surface finish.

| Description               | Dimensions H x W x D mm | Weight |
|---------------------------|-------------------------|--------|
| BOTTLED FLOOR<br>STANDING | 1032 x 326 x 353        | 15kg   |
| POU FLOOR<br>STANDING     | 1032 x 326 x 353        | 15kg   |