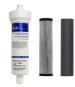

## **Accessories**

Reusable Filter housing with carbon block candle or nanofilter filter which can be recycled with household waste.

Installation rail with filter includes compression fitting, water block, pressure reducing valve  $\theta$  non return valve. With a reusable filter housing  $\theta$  either carbon block candle or nanofilter candle which can be recycled with household