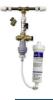

## **Accessories**

Reusable Filter housing with carbon block candle or nanofilter filter which can be recycled with household waste.

Installation rail with filter includes compression fitting, water block, pressure reducing valve  $\theta$  non return valve. With a reusable filter housing  $\theta$  either carbon block candle or nanofilter candle which can be recycled with household