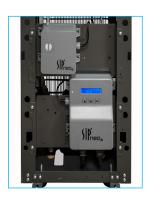

Cowling to fix the cooler securely to the wall. (Supplied separately). This also fits the AA3300X, ArcticChill 88/98 & ArcticSpring 100C

SIPNeo3 automatic 24/7 ozone sanitisation can be retro-fitted to Floor-Standing, Tank Fed POU Coolers to achieve maximum hygiene & reduce the need for sanitising visits by 50% (\*Not Suitable for Direct Chill Coolers) With SIP sleep mode activated, energy consumption can be reduced by up to 56%