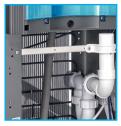

FloodGuard - inlet solenoid only opens to allow water into the cooler, when water is dispensed. By remaining closed all other times it protects the cooler against leaks. (On POU coolers only)

The drip tray can be connected to a 3ltr or 10ltr overflow tank or directly to the mains drainage. This can include a pump, to pump the waste up to 150m & 3m high