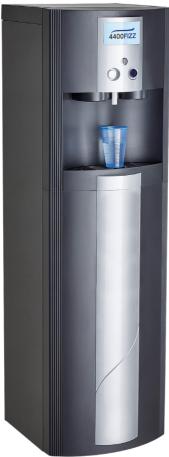

## Features Of The AA 4400FZ2

Sparkling water "on tap" rather than expensive bottled water. Available as a bottled or POU cooler. The AA 4400FZ2 can be fitted with SIPNeo3 automatic sanitising which can reduce sanitising frequency by 50%