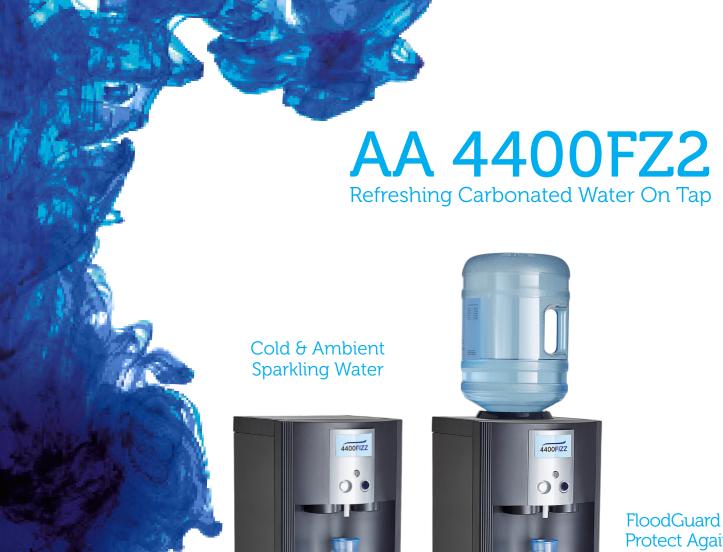

## Features Of The AA 4400FZ2

Sparkling water "on tap" rather than expensive bottled water. Available as a bottled or POU cooler. The AA 4400FZ2 can be fitted with SIPNeo3 automatic sanitising which can reduce sanitising frequency by 50%

FloodGuard - inlet solenoid only opens to allow water into the cooler, when water is dispensed. By remaining closed all other times it protects the cooler against leaks. (On POU coolers only)

The drip tray can be connected to a 3ltr or 10ltr overflow tank or directly to the mains drainage. This can include a pump, to pump the waste up to 150m & 3m high