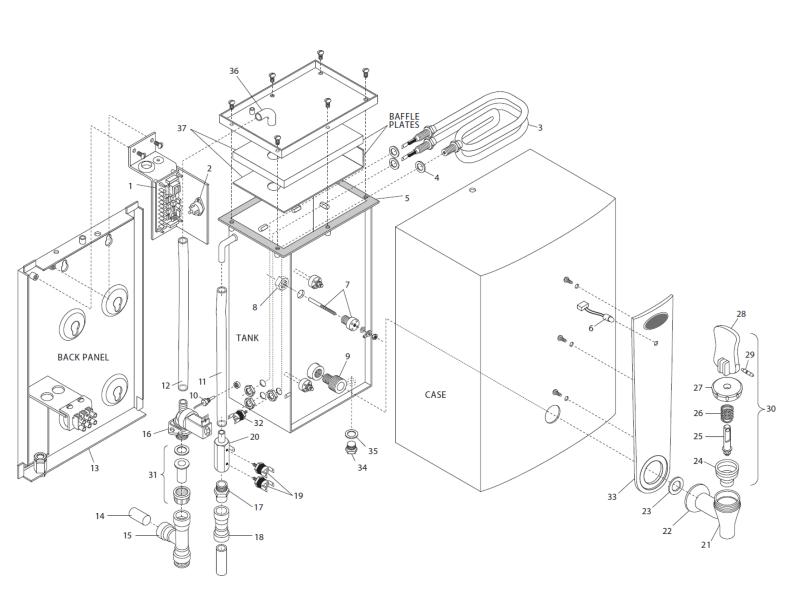

## AA WA5

UK HQ: Cedar House Grange Farm Long Lane Newbury RG14 2TF

| AAWA5 – KEY TO EXPLOADED ASSEMBLY DRAWING |                                                      |                          |
|-------------------------------------------|------------------------------------------------------|--------------------------|
| DAWG NO.                                  | DESCRIPTION                                          | AA NO.                   |
| 1                                         | Main Control Circuit Board (XE150G-SP)               | IN1516                   |
| 2                                         | Triac (25A) (XE851-SP)                               | IN1507                   |
| 3                                         | Element (XEN175-SP)                                  | IN1503                   |
| 4                                         | Element Washer (silicone rubber) (XEN100/W-SP)       | Not stocked              |
| 5                                         | Tank Gasket (WEN5G/N-SP)                             | Not stocked              |
| 6                                         | Tri-coloured LED c/w flying lead (XE152-SP)          | Not stocked              |
| 7                                         | Probe Assembly (PRBI/A)                              | Not stocked              |
| 8                                         | Hex Nut (T514/SS-SP)                                 | Not stocked              |
| 9                                         | Brass tank adaptor (XTP1019/HS-SP)                   | Not stocked              |
| 10                                        | Thermistor Stick On (XE853-SP)                       | Not stocked              |
| 10                                        | Thermistor Screw In (XE853/PRB-SP)                   | Not stocked              |
| 11                                        | Overflow silicone tube (per Metre) (SR2-SP)          | Not stocked              |
| 12                                        | Water feed pipe (Per Metre) (ACC309/S-SP)            | Not stocked              |
| 13                                        | Back Panel                                           | Not stocked              |
| 14                                        | Brass blanking bung (WMB15/B-SP)                     | Not stocked              |
| 15                                        | John Guest 15mm Push-fit "T" coupling (WMB15/T-SP)   | Not stocked              |
| 16                                        | Cold water inlet solenoid valve (SOL12-SP)           | INWA16                   |
| 17                                        | Brass 1/4" BSP to 15mm push-fit (SRF15-SP)           | Not stocked              |
| 18                                        | John Guest 15mm straight push-fit (WMB15/S-SP)       | Not stocked              |
| 19                                        | Over-boil safety cut-out (XErn7-SP)                  | Not stocked              |
| 20                                        | Brass thermal cut-out mount (SRF25-SP)               | Not stocked              |
| 21                                        | Complete Tap (WTP500)                                | INWA501                  |
| 22                                        | Grey plastic tap collar (XEN304-SP)                  | Not stocked              |
| 23                                        | Tap washer-seal (silicone rubber) (XWSH2-SP)         | Not stocked              |
| 24                                        | Silicone seat-cup tap washer (TP1001/L-SP)           | Not stocked              |
| 25                                        | Tap stem (XTP1053-SP)                                | Not stocked              |
| 25                                        | Tap Spring (TP1007 /N-SP)                            | Not stocked              |
| 27                                        | Tap bonnet (XTP1052-SP)                              | Not stocked              |
| 28                                        | AAFIRST RED Tap handle (XTP1055/LC/RED)              | Not stocked              |
| 29                                        | Bent tap pin (TP1030-SP)                             | Not stocked              |
| 30                                        | Upper Tap Assembly                                   | IN1502                   |
| 31                                        | 3/4" BSP nut, washer & brass tail push-fit (WMB34/A) | Not stocked              |
| 32                                        | Element Thermal Cut Out (set @ 120AC) (XETR5-SP)     | IN1511                   |
| 33                                        | Plastic front facia (WMB5/GREY-SP)                   | Not stocked              |
| 34                                        | Brass Tank Drain Plug (WBA24 7 /C-SP)                | Not stocked              |
| 35                                        | Fibre Washer (WBA501-SP)                             | Not stocked              |
| 36                                        | Inlet Elbow                                          | Not separately available |
| 37                                        | SS Baffle Plates                                     | Not stocked              |