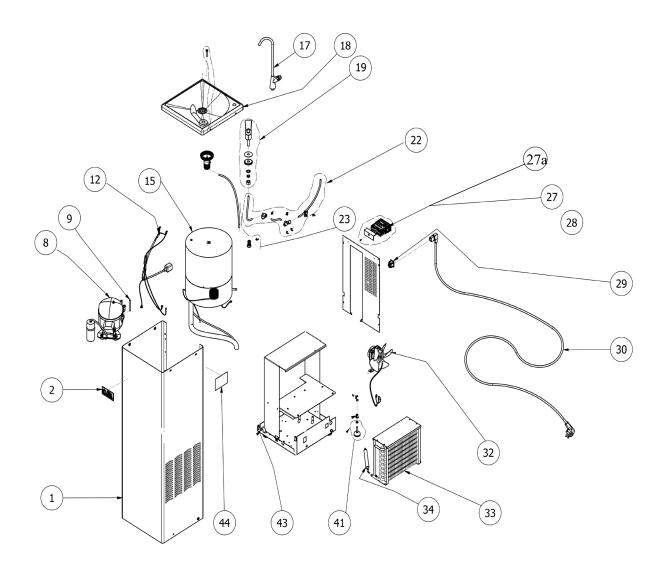

## $\frac{\text{WFT6/WFP9T WATER FOUNTAIN}}{\text{R290 GAS PARTS LIST}}$

| No  | Description                         | Code   | Remarks       |
|-----|-------------------------------------|--------|---------------|
| 1   | EXTERIOR CASING                     | CA02S  |               |
| 2   | AA FIRST LOGO                       | CA01   |               |
| 8   | COMPRESSOR GROUP NBC22RA            | CA08R  | With R290 Gas |
| 9   | CHARGE TUBE                         | CA09R  | With R290 Gas |
| 12  | CABLE IEC+CABLE TERM ST S7          | CA12R  | With R290 Gas |
| 15  | INSULATED TANK GROUP S.T,4,6        | CA15R  | With R290 Gas |
| 17  | SWAN NECK WFT6 PUSH BUTTON          | CA14   |               |
| 17a | SWAN NECK FOR THE WFP9T             | CA14A  | FOR WFP9T     |
| 18  | DRIP TRAY WFT6                      | CA11S  |               |
| 18a | DRIP TRAY WFP9T                     | CA11A  | FOR WFP9T     |
| 19  | BUBBLER                             | CA10   |               |
| 22  | COLD WATER OUTLET FOR WFP9T         | CA22R  | With R290 Gas |
| 23  | PRESSURE RELIEF VALVE               | CA59   |               |
| 27  | DIGITAL THERMOSTAT FOR WFT6 & WFP9T | CA27R  | With R290 Gas |
| 27a | MECHANICAL THERMOSTAT               |        | For Fountains |
|     | FOR WFT6 & WFP9T                    |        | manufactured  |
|     |                                     | CA27RM | from January  |
|     |                                     |        | 2024 (Serial  |
|     |                                     |        | Number xxxx)  |
| 28  | REAR PROTECTION GRID                | CA28R  | With R290 Gas |
| 29  | MAIN SOCKET                         | CA30   |               |
| 32  | FAN MOTOR                           | CA46   |               |
| 33  | CONDENSOR                           | CA48   |               |
| 34  | FILTER/DRYER                        | CA49   |               |
| 41  | ADJUSTABLE FOOT                     | CA42   |               |
| 43  | CHASSIS                             | CA43R  | With R290 Gas |
| 44  | TECHNICAL LABEL                     | CA55   |               |
|     | END OF TRAVEL MICRO SWITCH          | CA62   | FOR WFP9T     |
|     | ELECTROVALVE AC220V                 | CA63   | FOR WFP9T     |

## WFT6/WFP9T WATER FOUNTAIN R290 GAS EXPLODED DRAWING